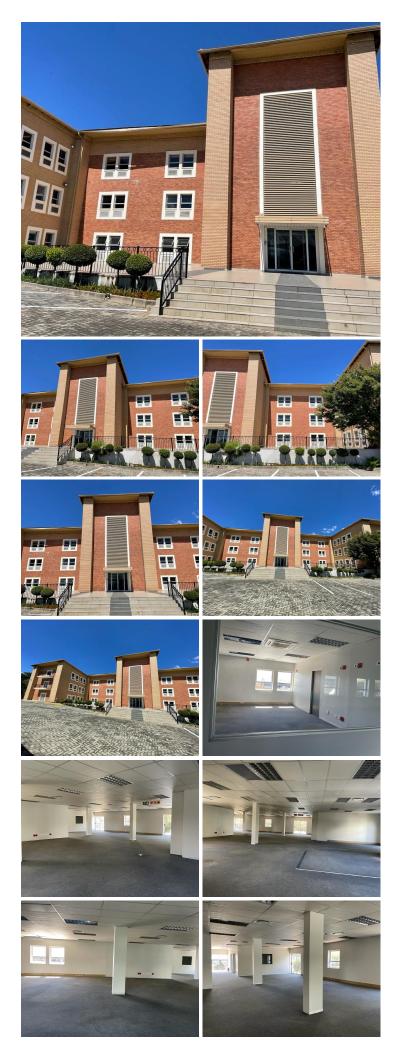

## 🔏 3340 m²

AAA grade office unit measuring 3340sqm at R75/sqm therefore asking R250,500.00 per month plus VAT and utilities. This commercial space is beautifully maintained boasting brilliant natural lighting and air-conditioning. The ablution facilities and kitchenette facilities have modern finishes. The unit is also sub-divisible if need be.

Hosted in this remarkable commercial building offering excellent security measures and ample parking bays for tenants and visitors. The premises is located within close proximity to all main roads, highways, amenities and various public transportation systems.