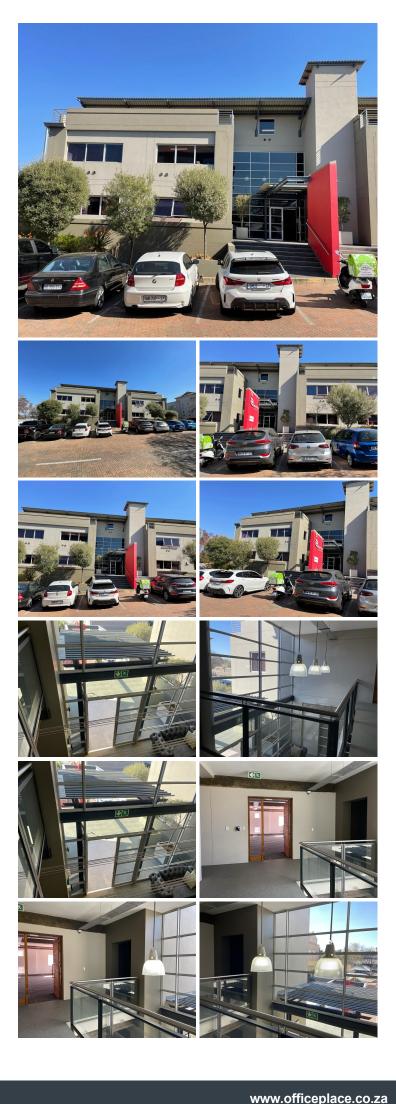

#### 100 m<sup>2</sup> **\***

This well-positioned 100sqm office space is available to let, offering a bright and modern workspace ideal for a variety of businesses. The unit features an open-plan layout, providing flexibility for customisation to suit your operational needs. A stylish kitchenette is conveniently included, perfect for staff refreshments. The office is fully carpeted, and large windows allow for an abundance of natural light, creating a pleasant and productive working environment. Ample parking is available to accommodate staff and visitors. Please note that rental excludes VAT and utilities.

Sunninghill Office Park is strategically located in the heart of Sunninghill, a sought-after commercial hub in northern Johannesburg. The park offers excellent connectivity to major arterial routes, including the N1 highway, making commuting easy for employees and clients alike. The area is also well-served by a range of amenities, including popular shopping centres such as Sunninghill Village and Chilli Lane, offering convenient retail, dining, and service options. With its blend of accessibility, convenience, and vibrant business community, Sunninghill...

### **Gross Monthly Rental** Lease Period Available From

R12,000 Ex Vat 12 months Immediately

| Floor Size m <sup>2</sup> | 100             | Security         | Yes |
|---------------------------|-----------------|------------------|-----|
| Parking Bays              | -               | Air Conditioning | Yes |
| Title                     | Sectional Title | Generator        | -   |
| Zoning                    | Commercial      | Fibre            | -   |