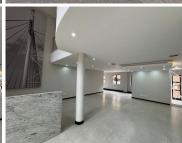

This stunning 45sqm is available to let for immediate occupation. The unit is fully carpeted and has brilliant natural light throughout the space. This pristine office park has access-controlled gates and ample parking. The office park has beautifully well-maintained gardens. Rental excludes VAT. Utilities are fixed at, R2025.00 per month.