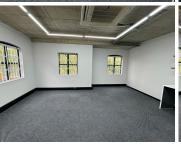

This stunning 45sqm is available to let for immediate occupation. The unit is fully carpeted and has brilliant natural light throughout the space. This pristine office park has access-controlled gates and ample parking. The office park has beautifully well-maintained gardens. Rental excludes VAT. Utilities are fixed at, R2025.00 per month.

Gross Monthly Rental R6,970 Ex Vat Lease Period Negotiable Available From Immediately

| Floor Size m <sup>2</sup> | 45         | Security         | Yes |
|---------------------------|------------|------------------|-----|
| Parking Bays              | -          | Air Conditioning | Yes |
| Title                     | -          | Generator        | -   |
| Zoning                    | Commercial | Fibre            | -   |