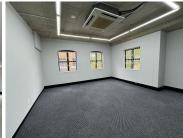

This stunning 45sqm is available to let for immediate occupation. The unit is fully carpeted and has brilliant natural light throughout the space. This pristine office park has access-controlled gates and ample parking. The office park has beautifully well-maintained gardens. Rental excludes VAT. Utilities are fixed at, R2025.00 per month.

Gross Monthly Rental R6,970 Ex Vat Lease Period Negotiable Available From Immediately

| Floor Size m <sup>2</sup> | 45         | Security         | Yes |
|---------------------------|------------|------------------|-----|
| Parking Bays              | -          | Air Conditioning | Yes |
| Title                     | -          | Generator        | -   |
| Zoning                    | Commercial | Fibre            | -   |