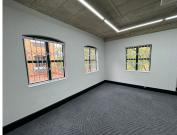

This stunning 45sqm is available to let for immediate occupation. The unit is fully carpeted and has brilliant natural light throughout the space. This pristine office park has access-controlled gates and ample parking. The office park has beautifully well-maintained gardens. Rental excludes VAT. Utilities are fixed at, R2025.00 per month.

Gross Monthly Rental R6,970 Ex Vat Lease Period Negotiable Available From Immediately

| Floor Size m <sup>2</sup> | 45         | Security         | Yes |
|---------------------------|------------|------------------|-----|
| Parking Bays              | -          | Air Conditioning | Yes |
| Title                     | -          | Generator        | -   |
| Zoning                    | Commercial | Fibre            | -   |