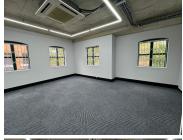

This stunning 45sqm is available to let for immediate occupation. The unit is fully carpeted and has brilliant natural light throughout the space. This pristine office park has access-controlled gates and ample parking. The office park has beautifully well-maintained gardens. Rental excludes VAT. Utilities are fixed at, R2025.00 per month.

Gross Monthly Rental R6,970 Ex Vat Lease Period Negotiable Available From Immediately

| Floor Size m <sup>2</sup> | 45         | Security         | Yes |
|---------------------------|------------|------------------|-----|
| Parking Bays              | -          | Air Conditioning | Yes |
| Title                     | -          | Generator        | -   |
| Zoning                    | Commercial | Fibre            | -   |