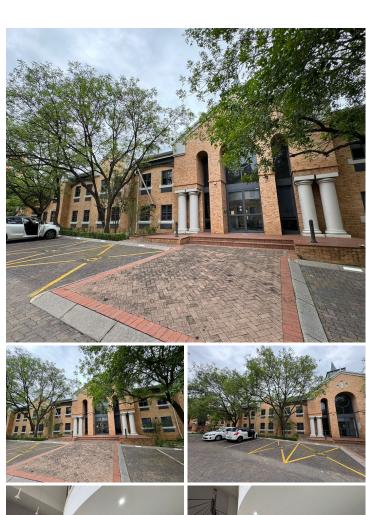

## 6,970 pm

Commercial Space To Let in Sunninghill | Belvedere Place | Sandton

45 m<sup>2</sup>

Belvedere Place in Sunninghill is easily accessible to the N1 highway and centrally located between Pretoria and Johannesburg. It is close to the Sunninghill Hospital, various shops and other amenities in the area.

This stunning 45sqm is available to let for immediate occupation. The unit is fully carpeted and has brilliant natural light throughout the space. This pristine office park has access-controlled gates and ample parking. The office park has beautifully well-maintained gardens. Rental excludes VAT. Utilities are fixed at, R2025.00 per month.