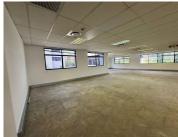

## 317 m<sup>2</sup>

This prime office space measuring 317sqm is available to Let for immediate occupation. The unit is spacious and the large windows allow for excellent natural light to flow throughout. There is ample parking available.