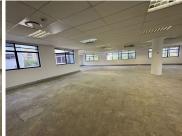

## 317 m<sup>2</sup>

This prime office space measuring 317sqm is available to Let for immediate occupation. The unit is spacious and the large windows allow for excellent natural light to flow throughout. There is ample parking available.

The building is in close proximity to all main arterial routes, Sunninghill Village Shopping Centre, Cafe El Chap and other amenities in the area.

Gross Monthly Rental Lease Period Available From

R31,383 Ex Vat 12 months Immediately