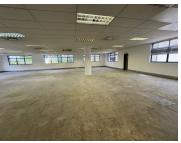

## 317 m<sup>2</sup>

This prime office space measuring 317sqm is available to Let for immediate occupation. The unit is spacious and the large windows allow for excellent natural light to flow throughout. There is ample parking available.

The building is in close proximity to all main arterial routes, Sunninghill Village Shopping Centre, Cafe El Chap and other amenities in the area.

Gross Monthly Rental Lease Period Available From

R31,383 Ex Vat 12 months Immediately