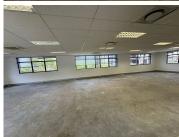

## 317 m<sup>2</sup>

This prime office space measuring 317sqm is available to Let for immediate occupation. The unit is spacious and the large windows allow for excellent natural light to flow throughout. There is ample parking available.

The building is in close proximity to all main arterial routes, Sunninghill Village Shopping Centre, Cafe El Chap and other amenities in the area.

Gross Monthly Rental Lease Period Available From

R31,383 Ex Vat 12 months Immediately