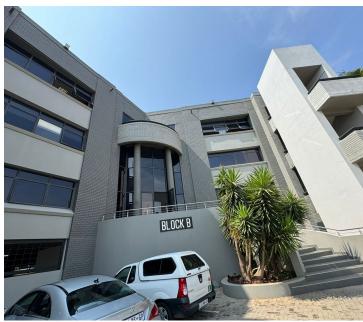

## 317 m<sup>2</sup>

This prime office space measuring 317sqm is available to Let for immediate occupation. The unit is spacious and the large windows allow for excellent natural light to flow throughout. There is ample parking available.

The building is in close proximity to all main arterial routes, Sunninghill Village Shopping Centre, Cafe El Chap and other amenities in the area.

Gross Monthly Rental Lease Period Available From

R31,383 Ex Vat 12 months Immediately