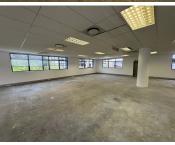

## 317 m<sup>2</sup>

This prime office space measuring 317sqm is available to Let for immediate occupation. The unit is spacious and the large windows allow for excellent natural light to flow throughout. There is ample parking available.

The building is in close proximity to all main arterial routes, Sunninghill Village Shopping Centre, Cafe El Chap and other amenities in the area.

Gross Monthly Rental Lease Period Available From

R31,383 Ex Vat 12 months Immediately