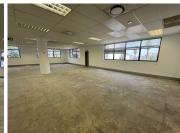

## 317 m<sup>2</sup>

This prime office space measuring 317sqm is available to Let for immediate occupation. The unit is spacious and the large windows allow for excellent natural light to flow throughout. There is ample parking available.

The building is in close proximity to all main arterial routes, Sunninghill Village Shopping Centre, Cafe El Chap and other amenities in the area.

Gross Monthly Rental Lease Period Available From

R31,383 Ex Vat 12 months Immediately