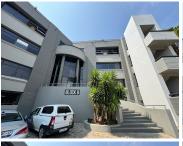

## 317 m<sup>2</sup>

This prime office space measuring 317sqm is available to Let for immediate occupation. The unit is spacious and the large windows allow for excellent natural light to flow throughout. There is ample parking available.

The building is in close proximity to all main arterial routes, Sunninghill Village Shopping Centre, Cafe El Chap and other amenities in the area.

Gross Monthly Rental Lease Period Available From

R31,383 Ex Vat 12 months Immediately