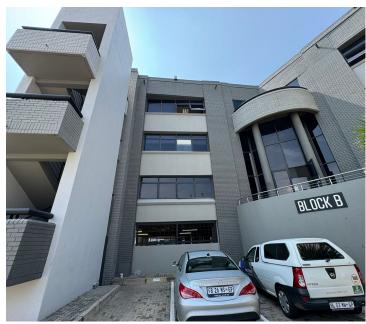

## 32,373 pm

11 Naivasha Road | Premium Office Space to Let in Sunninghill | Sandton

327 m<sup>2</sup>

This premium office space measuring 327sqm is available to Let for immediate occupation. The unit is spacious and the large windows allow for excellent natural light to flow throughout. There is ample parking available.

The building is in close proximity to all main arterial routes, Sunninghill Village Shopping Centre, Cafe El Chap and other amenities in the area.

Gross Monthly Rental R32,373 Ex Vat Lease Period 12 months Available From Immediately