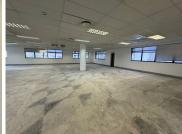

## 32,373 pm

11 Naivasha Road | Premium Office Space to Let in Sunninghill | Sandton

327 m<sup>2</sup>

This premium office space measuring 327sqm is available to Let for immediate occupation. The unit is spacious and the large windows allow for excellent natural light to flow throughout. There is ample parking available.