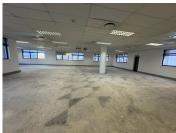

## 32,373 pm

11 Naivasha Road | Premium Office Space to Let in Sunninghill | Sandton

327 m<sup>2</sup>

This premium office space measuring 327sqm is available to Let for immediate occupation. The unit is spacious and the large windows allow for excellent natural light to flow throughout. There is ample parking available.