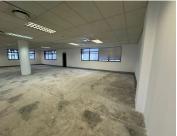

## 32,373 pm

11 Naivasha Road | Premium Office Space to Let in Sunninghill | Sandton

327 m<sup>2</sup>

This premium office space measuring 327sqm is available to Let for immediate occupation. The unit is spacious and the large windows allow for excellent natural light to flow throughout. There is ample parking available.