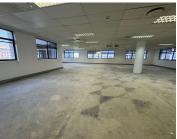

## 32,373 pm

11 Naivasha Road | Premium Office Space to Let in Sunninghill | Sandton

327 m<sup>2</sup>

This premium office space measuring 327sqm is available to Let for immediate occupation. The unit is spacious and the large windows allow for excellent natural light to flow throughout. There is ample parking available.