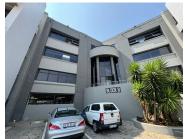

## 32,373 pm

11 Naivasha Road | Premium Office Space to Let in Sunninghill | Sandton

327 m<sup>2</sup>

This premium office space measuring 327sqm is available to Let for immediate occupation. The unit is spacious and the large windows allow for excellent natural light to flow throughout. There is ample parking available.

The building is in close proximity to all main arterial routes, Sunninghill Village Shopping Centre, Cafe El Chap and other amenities in the area.

Gross Monthly Rental R32,373 Ex Vat Lease Period 12 months Available From Immediately