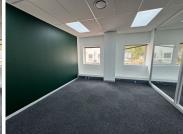

## 11,340 pm

Office To Let in Sunninghill | Kikuyu Street | Sandton

56 m<sup>2</sup>

56sqm office space available for immediate occupation at R202.50/sqm therefore asking R 11,340 per month plus VAT and utilities. This stunning unit is fully air-conditioned and has standard office lighting, is equipped with large windows creating brilliant lighting. The office has fast fibre connectivity.

Situated in a popular and highly secure, well maintained business building. The property is situated within close proximity to all main roads, highways, public transport facilities and amenities.

Gross Monthly Rental R11,340 Ex Vat Lease Period Negotiable Available From Immediately