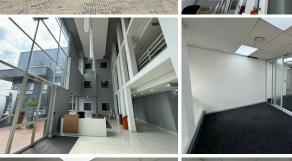

## 11,340 pm

Office To Let in Sunninghill | Kikuyu Street | Sandton

56 m<sup>2</sup>

56sqm office space available for immediate occupation at R202.50/sqm therefore asking R 11,340 per month plus VAT and utilities. This stunning unit is fully air-conditioned and has standard office lighting, is equipped with large windows creating brilliant lighting. The office has fast fibre connectivity.