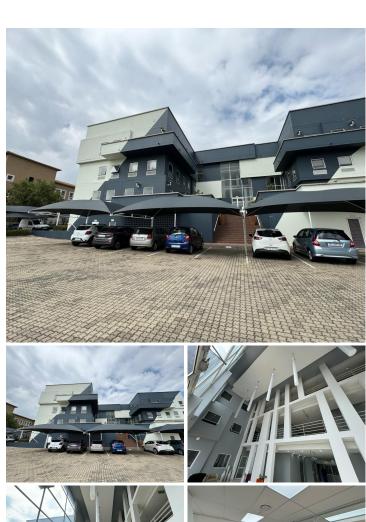

## 11,340 pm

Office To Let in Sunninghill | Kikuyu Street | Sandton

56 m<sup>2</sup>

56sqm office space available for immediate occupation at R202.50/sqm therefore asking R 11,340 per month plus VAT and utilities. This stunning unit is fully air-conditioned and has standard office lighting, is equipped with large windows creating brilliant lighting. The office has fast fibre connectivity.

Situated in a popular and highly secure, well maintained business building. The property is situated within close proximity to all main roads, highways, public transport facilities and amenities.

Gross Monthly Rental R11,340 Ex Vat Lease Period Negotiable Available From Immediately