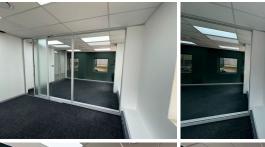

## 11,340 pm

Office To Let in Sunninghill | Kikuyu Street | Sandton

56 m<sup>2</sup>

56sqm office space available for immediate occupation at R202.50/sqm therefore asking R 11,340 per month plus VAT and utilities. This stunning unit is fully air-conditioned and has standard office lighting, is equipped with large windows creating brilliant lighting. The office has fast fibre connectivity.