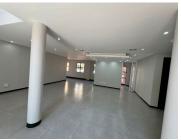

## 10,280 pm

Belvedere Place | Prime Office Space to Let in Sunninghill

86 m<sup>2</sup>

Located at the corner of Samba Road and Eglin Road, Sunninghill, this 86m² office space offers a perfect blend of functionality and comfort at a competitive rate of R10 280 per month (excluding VAT). Utilities are fixed at R3 900 per month and parking at R650 per bay per month.

The unit is thoughtfully designed with a mix of carpeted and tiled interiors, efficient air conditioning, and standard lighting, providing a professional and welcoming atmosphere for your business. Large windows allow for an abundance of natural light, creating a bright and pleasant workspace. Ample parking ensures convenience for both staff and visitors, making this office space ideal for a variety of businesses.