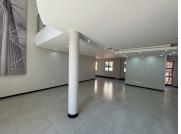

## 10,280 pm

Belvedere Place | Prime Office Space to Let in Sunninghill

86 m<sup>2</sup>

Located at the corner of Samba Road and Eglin Road, Sunninghill, this 86m² office space offers a perfect blend of functionality and comfort at a competitive rate of R10 280 per month (excluding VAT). Utilities are fixed at R3 900 per month and parking at R650 per bay per month.

The unit is thoughtfully designed with a mix of carpeted and tiled interiors, efficient air conditioning, and standard lighting, providing a professional and welcoming atmosphere for your business. Large windows allow for an abundance of natural light, creating a bright and pleasant workspace. Ample parking ensures convenience for both staff and visitors, making this office space ideal for a variety of businesses.