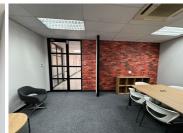

## 10,280 pm

Belvedere Place | Prime Office Space to Let in Sunninghill

86 m<sup>2</sup>

Located at the corner of Samba Road and Eglin Road, Sunninghill, this 86m² office space offers a perfect blend of functionality and comfort at a competitive rate of R10 280 per month (excluding VAT). Utilities are fixed at R3 900 per month and parking at R650 per bay per month.

The unit is thoughtfully designed with a mix of carpeted and tiled interiors, efficient air conditioning, and standard lighting, providing a professional and welcoming atmosphere for your business. Large windows allow for an abundance of natural light, creating a bright and pleasant workspace. Ample parking ensures convenience for both staff and visitors, making this office space ideal for a variety of businesses.