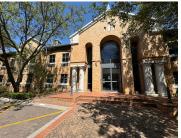

## 10,280 pm

Belvedere Place | Prime Office Space to Let in Sunninghill

86 m<sup>2</sup>

Located at the corner of Samba Road and Eglin Road, Sunninghill, this 86m² office space offers a perfect blend of functionality and comfort at a competitive rate of R10 280 per month (excluding VAT). Utilities are fixed at R3 900 per month and parking at R650 per bay per month.

The unit is thoughtfully designed with a mix of carpeted and tiled interiors, efficient air conditioning, and standard lighting, providing a professional and welcoming atmosphere for your business. Large windows allow for an abundance of natural light, creating a bright and pleasant workspace. Ample parking ensures convenience for both staff and visitors, making this office space ideal for a variety of businesses.