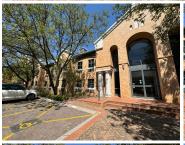

## 10,280 pm

Belvedere Place | Prime Office Space to Let in Sunninghill

86 m<sup>2</sup>

Located at the corner of Samba Road and Eglin Road, Sunninghill, this 86m² office space offers a perfect blend of functionality and comfort at a competitive rate of R10 280 per month (excluding VAT). Utilities are fixed at R3 900 per month and parking at R650 per bay per month.

The unit is thoughtfully designed with a mix of carpeted and tiled interiors, efficient air conditioning, and standard lighting, providing a professional and welcoming atmosphere for your business. Large windows allow for an abundance of natural light, creating a bright and pleasant workspace. Ample parking ensures convenience for both staff and visitors, making this office space ideal for a variety of businesses.