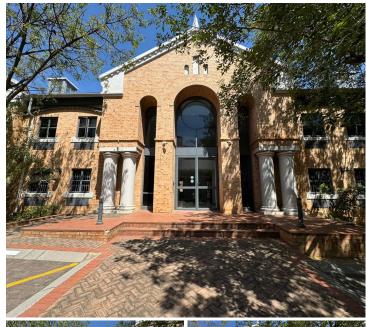

## 10,280 pm

Belvedere Place | Prime Office Space to Let in Sunninghill

86 m<sup>2</sup>

Located at the corner of Samba Road and Eglin Road, Sunninghill, this 86m² office space offers a perfect blend of functionality and comfort at a competitive rate of R10 280 per month (excluding VAT). Utilities are fixed at R3 900 per month and parking at R650 per bay per month.

The unit is thoughtfully designed with a mix of carpeted and tiled interiors, efficient air conditioning, and standard lighting, providing a professional and welcoming atmosphere for your business. Large windows allow for an abundance of natural light, creating a bright and pleasant workspace. Ample parking ensures convenience for both staff and visitors, making this office space ideal for a variety of businesses.

Sunninghill is a thriving business hub located in the heart of Johannesburg's northern suburbs. It offers excellent accessibility with major highways such as the N1 and M1 nearby, as well as convenient public transport links. The area boasts a variety of restaurants, coffee shops, and retail centres, ensuring your team has everything they need within reach. With a vibrant business community and proximity to key corporate offices, Sunninghill is...