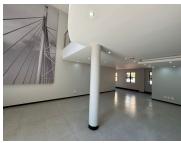

## 10,280 pm

Belvedere Place | Prime Office Space to Let in Sunninghill

86 m<sup>2</sup>

Located at the corner of Samba Road and Eglin Road, Sunninghill, this 86m² office space offers a perfect blend of functionality and comfort at a competitive rate of R10 280 per month (excluding VAT). Utilities are fixed at R3 900 per month and parking at R650 per bay per month.

The unit is thoughtfully designed with a mix of carpeted and tiled interiors, efficient air conditioning, and standard lighting, providing a professional and welcoming atmosphere for your business. Large windows allow for an abundance of natural light, creating a bright and pleasant workspace. Ample parking ensures convenience for both staff and visitors, making this office space ideal for a variety of businesses.