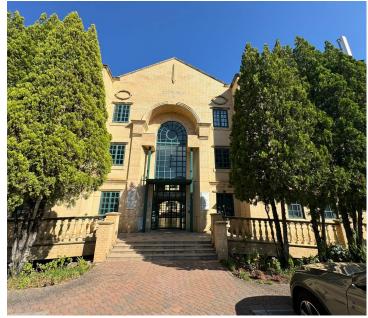

## 21,600 pm

The Crescent | Prime Office Space to Let in Sunninghill

288 m<sup>2</sup>

The Crescent is a beautiful office park that is located near Witkoppen Road, one of Johannesburg's busiest routes, offering easy access to all major arterials and public transport as well as shopping centres and more. A prime ground floor office space measuring 288sqm is available to let immediately. This is a stunning and modern office park that has neat interior finishes, plenty of natural light and good ventilation throughout. The office park has 24-hour security. The building holds an additional supply of water with 10,000L capacity on the roof and is secured with palisade fencing and electric fencing. The Crescent is supplied with fibre optic internet and fitted with LED lights throughout the building. There is a generator onsite. The park has well established gardens, peaceful surroundings and allocated parking.