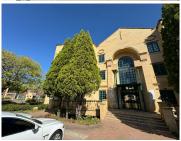

## 21,600 pm

The Crescent | Prime Office Space to Let in Sunninghill

288 m<sup>2</sup>

The Crescent is a beautiful office park that is located near Witkoppen Road, one of Johannesburg's busiest routes, offering easy access to all major arterials and public transport as well as shopping centres and more. A prime ground floor office space measuring 288sqm is available to let immediately. This is a stunning and modern office park that has neat interior finishes, plenty of natural light and good ventilation throughout. The office park has 24-hour security. The building holds an additional supply of water with 10,000L capacity on the roof and is secured with palisade fencing and electric fencing. The Crescent is supplied with fibre optic internet and fitted with LED lights throughout the building. There is a generator onsite. The park has well established gardens, peaceful surroundings and allocated parking.