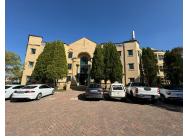

## 21,600 pm

The Crescent | Prime Office Space to Let in Sunninghill

288 m<sup>2</sup>

The Crescent is a beautiful office park that is located near Witkoppen Road, one of Johannesburg's busiest routes, offering easy access to all major arterials and public transport as well as shopping centres and more. A prime ground floor office space measuring 288sqm is available to let immediately. This is a stunning and modern office park that has neat interior finishes, plenty of natural light and good ventilation throughout. The office park has 24-hour security. The building holds an additional supply of water with 10,000L capacity on the roof and is secured with palisade fencing and electric fencing. The Crescent is supplied with fibre optic internet and fitted with LED lights throughout the building. There is a generator onsite. The park has well established gardens, peaceful surroundings and allocated parking.