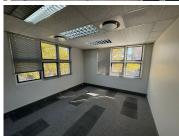

## 21,600 pm

The Crescent | Prime Office Space to Let in Sunninghill

288 m<sup>2</sup>

The Crescent is a beautiful office park that is located near Witkoppen Road, one of Johannesburg's busiest routes, offering easy access to all major arterials and public transport as well as shopping centres and more. A prime ground floor office space measuring 288sqm is available to let immediately. This is a stunning and modern office park that has neat interior finishes, plenty of natural light and good ventilation throughout. The office park has 24-hour security. The building holds an additional supply of water with 10,000L capacity on the roof and is secured with palisade fencing and electric fencing. The Crescent is supplied with fibre optic internet and fitted with LED lights throughout the building. There is a generator onsite. The park has well established gardens, peaceful surroundings and allocated parking.