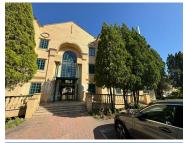

## 21,600 pm

The Crescent | Prime Office Space to Let in Sunninghill

288 m<sup>2</sup>

The Crescent is a beautiful office park that is located near Witkoppen Road, one of Johannesburg's busiest routes, offering easy access to all major arterials and public transport as well as shopping centres and more. A prime ground floor office space measuring 288sqm is available to let immediately. This is a stunning and modern office park that has neat interior finishes, plenty of natural light and good ventilation throughout. The office park has 24-hour security. The building holds an additional supply of water with 10,000L capacity on the roof and is secured with palisade fencing and electric fencing. The Crescent is supplied with fibre optic internet and fitted with LED lights throughout the building. There is a generator onsite. The park has well established gardens, peaceful surroundings and allocated parking.