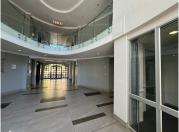

## 21,600 pm

The Crescent | Prime Office Space to Let in Sunninghill

288 m<sup>2</sup>

The Crescent is a beautiful office park that is located near Witkoppen Road, one of Johannesburg's busiest routes, offering easy access to all major arterials and public transport as well as shopping centres and more. A prime ground floor office space measuring 288sqm is available to let immediately. This is a stunning and modern office park that has neat interior finishes, plenty of natural light and good ventilation throughout. The office park has 24-hour security. The building holds an additional supply of water with 10,000L capacity on the roof and is secured with palisade fencing and electric fencing. The Crescent is supplied with fibre optic internet and fitted with LED lights throughout the building. There is a generator onsite. The park has well established gardens, peaceful surroundings and allocated parking.