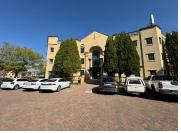

## 21,600 pm

The Crescent | Prime Office Space to Let in Sunninghill

288 m<sup>2</sup>

The Crescent is a beautiful office park that is located near Witkoppen Road, one of Johannesburg's busiest routes, offering easy access to all major arterials and public transport as well as shopping centres and more. A prime ground floor office space measuring 288sqm is available to let immediately. This is a stunning and modern office park that has neat interior finishes, plenty of natural light and good ventilation throughout. The office park has 24-hour security. The building holds an additional supply of water with 10,000L capacity on the roof and is secured with palisade fencing and electric fencing. The Crescent is supplied with fibre optic internet and fitted with LED lights throughout the building. There is a generator onsite. The park has well established gardens, peaceful surroundings and allocated parking.