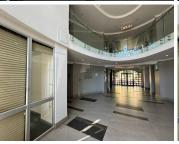

## 21,600 pm

The Crescent | Prime Office Space to Let in Sunninghill

288 m<sup>2</sup>

The Crescent is a beautiful office park that is located near Witkoppen Road, one of Johannesburg's busiest routes, offering easy access to all major arterials and public transport as well as shopping centres and more. A prime ground floor office space measuring 288sqm is available to let immediately. This is a stunning and modern office park that has neat interior finishes, plenty of natural light and good ventilation throughout. The office park has 24-hour security. The building holds an additional supply of water with 10,000L capacity on the roof and is secured with palisade fencing and electric fencing. The Crescent is supplied with fibre optic internet and fitted with LED lights throughout the building. There is a generator onsite. The park has well established gardens, peaceful surroundings and allocated parking.