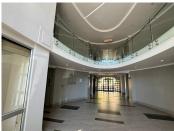

## 21,600 pm

The Crescent | Prime Office Space to Let in Sunninghill

288 m<sup>2</sup>

The Crescent is a beautiful office park that is located near Witkoppen Road, one of Johannesburg's busiest routes, offering easy access to all major arterials and public transport as well as shopping centres and more. A prime ground floor office space measuring 288sqm is available to let immediately. This is a stunning and modern office park that has neat interior finishes, plenty of natural light and good ventilation throughout. The office park has 24-hour security. The building holds an additional supply of water with 10,000L capacity on the roof and is secured with palisade fencing and electric fencing. The Crescent is supplied with fibre optic internet and fitted with LED lights throughout the building. There is a generator onsite. The park has well established gardens, peaceful surroundings and allocated parking.