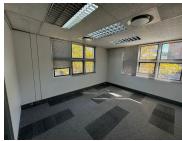

## 21,600 pm

The Crescent | Prime Office Space to Let in Sunninghill

288 m<sup>2</sup>

The Crescent is a beautiful office park that is located near Witkoppen Road, one of Johannesburg's busiest routes, offering easy access to all major arterials and public transport as well as shopping centres and more. A prime ground floor office space measuring 288sqm is available to let immediately. This is a stunning and modern office park that has neat interior finishes, plenty of natural light and good ventilation throughout. The office park has 24-hour security. The building holds an additional supply of water with 10,000L capacity on the roof and is secured with palisade fencing and electric fencing. The Crescent is supplied with fibre optic internet and fitted with LED lights throughout the building. There is a generator onsite. The park has well established gardens, peaceful surroundings and allocated parking.