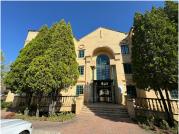

## 21,600 pm

The Crescent | Prime Office Space to Let in Sunninghill

288 m<sup>2</sup>

The Crescent is a beautiful office park that is located near Witkoppen Road, one of Johannesburg's busiest routes, offering easy access to all major arterials and public transport as well as shopping centres and more. A prime ground floor office space measuring 288sqm is available to let immediately. This is a stunning and modern office park that has neat interior finishes, plenty of natural light and good ventilation throughout. The office park has 24-hour security. The building holds an additional supply of water with 10,000L capacity on the roof and is secured with palisade fencing and electric fencing. The Crescent is supplied with fibre optic internet and fitted with LED lights throughout the building. There is a generator onsite. The park has well established gardens, peaceful surroundings and allocated parking.