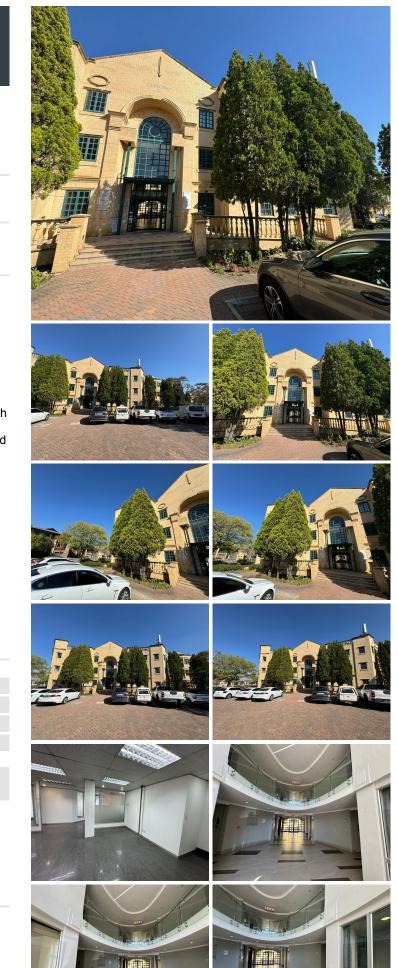

## 498 m<sup>2</sup>

The Crescent is a beautiful office park that is located near Witkoppen Road, one of Johannesburg's busiest routes, offering easy access to all major arterials and public transport as well as shopping centres and more. A prime ground floor office space measuring 498sqm is available to let immediately. This is a stunning and modern office park that has neat interior finishes, plenty of natural light and good ventilation throughout. The office park has 24-hour security. The building holds an additional supply of water with 10,000L capacity on the roof and is secured with palisade fencing and electric fencing. The Crescent is supplied with fibre optic internet and fitted with LED lights throughout the building. There is a generator onsite. The park has well established gardens, peaceful surroundings and allocated parking.

#### **Gross Monthly Rental** Lease Period Available From

R37,350 Ex Vat 12 months Immediately

| Floor Size m <sup>2</sup> | 498        | Security         | Yes |
|---------------------------|------------|------------------|-----|
| Parking Bays              | -          | Air Conditioning | Yes |
| Title                     | -          | Generator        | -   |
| Zoning                    | Commercial | Fibre            | -   |
|                           |            |                  |     |