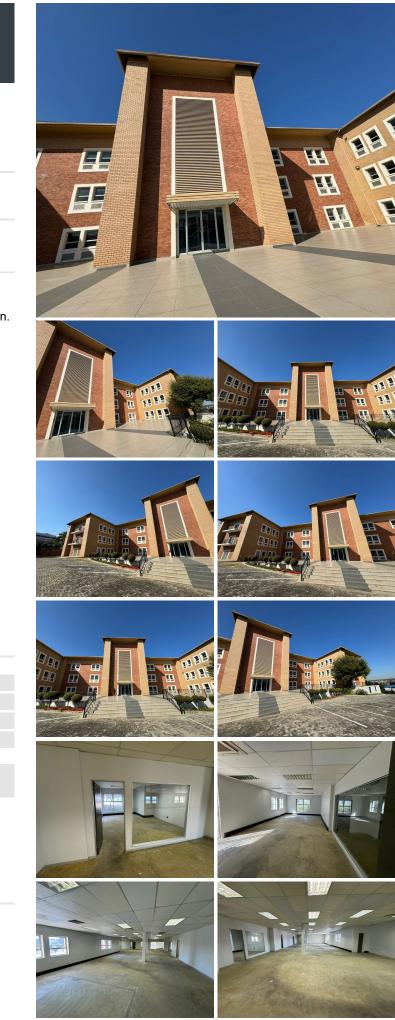

## 😭 3356 m²

An entire building measuring 3356sqm is available to let immediately. This commercial space is beautifully maintained boasting brilliant natural light, air-conditioning and fibre connection. The ablution facilities and kitchenette facilities have modern finishes. Various parking bays available for tenants and visitors. Rental is R75 per sqm excluding VAT and utilities.

This beautiful and highly secure business park is located in the heart of Sunninghill offering easy access to all main roads, highways, amenities and various public transportation systems.

#### Gross Monthly Rental Lease Period Available From

R251,700 Ex Vat Negotiable Immediately

| Floor Size m <sup>2</sup> | 3356       | Security         | Yes |
|---------------------------|------------|------------------|-----|
| Parking Bays              | -          | Air Conditioning | Yes |
| Title                     | -          | Generator        | -   |
| Zoning                    | Commercial | Fibre            | -   |