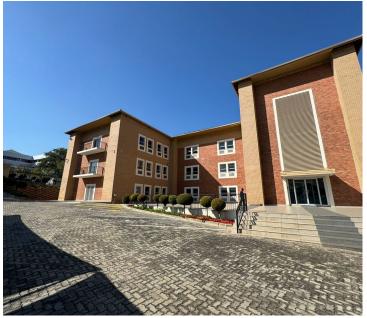

## 52,630 pm

10 Kikuyu Road | Prime Office Space to Let in Sunninghill

554 m<sup>2</sup>

AAA grade office unit on the ground-floor measuring 554sqm is available to let immediately. This commercial space is beautifully maintained boasting brilliant natural light, air-conditioning and fibre connection. The ablution facilities and kitchenette facilities have modern finishes. Various parking bays available for tenants and visitors. Rental is R95 per sqm excluding VAT and utilities.

This beautiful and highly secure business park is located in the heart of Sunninghill offering easy access to all main roads, highways, amenities and various public transportation systems.

Gross Monthly Rental R52,630 Ex Vat Lease Period Negotiable Available From R52,630 Ex Vat Negotiable