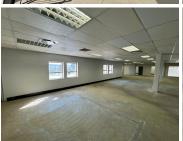

## 52,630 pm

10 Kikuyu Road | Prime Office Space to Let in Sunninghill

554 m<sup>2</sup>

AAA grade office unit on the ground-floor measuring 554sqm is available to let immediately. This commercial space is beautifully maintained boasting brilliant natural light, air-conditioning and fibre connection. The ablution facilities and kitchenette facilities have modern finishes. Various parking bays available for tenants and visitors. Rental is R95 per sqm excluding VAT and utilities.