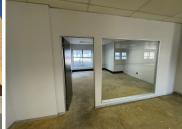

## 52,630 pm

10 Kikuyu Road | Prime Office Space to Let in Sunninghill

554 m<sup>2</sup>

AAA grade office unit on the ground-floor measuring 554sqm is available to let immediately. This commercial space is beautifully maintained boasting brilliant natural light, air-conditioning and fibre connection. The ablution facilities and kitchenette facilities have modern finishes. Various parking bays available for tenants and visitors. Rental is R95 per sqm excluding VAT and utilities.