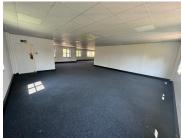

## 275 m<sup>2</sup>

Discover 275sqm of pristine office space to let at Sunninghill Place, situated on the sought-after Simba Road in Sunninghill. This modern office suite offers a blend of open-plan and partitioned areas, perfect for businesses of all sizes. The space is fully carpeted, providing a professional and comfortable working environment. Air conditioning and standard office lighting is installed, ensuring a bright, productive atmosphere. The office includes a kitchenette for your convenience, and bathroom facilities are available. Ample parking, ensures hassle-free access for both staff and clients. Priced at R120 per sqm, excluding VAT and utilities, this space presents an excellent opportunity for companies seeking a prime location in Sunninghill.