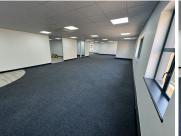

## 275 m<sup>2</sup>

Discover 275sqm of pristine office space to let at Sunninghill Place, situated on the sought-after Simba Road in Sunninghill. This modern office suite offers a blend of open-plan and partitioned areas, perfect for businesses of all sizes. The space is fully carpeted, providing a professional and comfortable working environment. Air conditioning and standard office lighting is installed, ensuring a bright, productive atmosphere. The office includes a kitchenette for your convenience, and bathroom facilities are available. Ample parking, ensures hassle-free access for both staff and clients. Priced at R120 per sqm, excluding VAT and utilities, this space presents an excellent opportunity for companies seeking a prime location in Sunninghill.