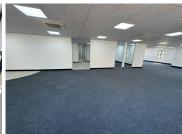

## 275 m<sup>2</sup>

Discover 275sqm of pristine office space to let at Sunninghill Place, situated on the sought-after Simba Road in Sunninghill. This modern office suite offers a blend of open-plan and partitioned areas, perfect for businesses of all sizes. The space is fully carpeted, providing a professional and comfortable working environment. Air conditioning and standard office lighting is installed, ensuring a bright, productive atmosphere. The office includes a kitchenette for your convenience, and bathroom facilities are available. Ample parking, ensures hassle-free access for both staff and clients. Priced at R120 per sqm, excluding VAT and utilities, this space presents an excellent opportunity for companies seeking a prime location in Sunninghill.