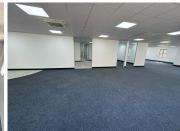

## 275 m<sup>2</sup>

Discover 275sqm of pristine office space to let at Sunninghill Place, situated on the sought-after Simba Road in Sunninghill. This modern office suite offers a blend of open-plan and partitioned areas, perfect for businesses of all sizes. The space is fully carpeted, providing a professional and comfortable working environment. Air conditioning and standard office lighting is installed, ensuring a bright, productive atmosphere. The office includes a kitchenette for your convenience, and bathroom facilities are available. Ample parking, ensures hassle-free access for both staff and clients. Priced at R120 per sqm, excluding VAT and utilities, this space presents an excellent opportunity for companies seeking a prime location in Sunninghill.