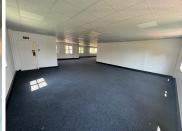

## 275 m<sup>2</sup>

Discover 275sqm of pristine office space to let at Sunninghill Place, situated on the sought-after Simba Road in Sunninghill. This modern office suite offers a blend of open-plan and partitioned areas, perfect for businesses of all sizes. The space is fully carpeted, providing a professional and comfortable working environment. Air conditioning and standard office lighting is installed, ensuring a bright, productive atmosphere. The office includes a kitchenette for your convenience, and bathroom facilities are available. Ample parking, ensures hassle-free access for both staff and clients. Priced at R120 per sqm, excluding VAT and utilities, this space presents an excellent opportunity for companies seeking a prime location in Sunninghill.