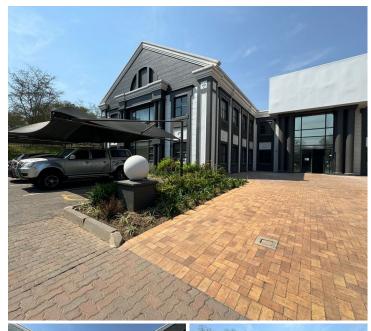

## 275 m<sup>2</sup>

Discover 275sqm of pristine office space to let at Sunninghill Place, situated on the sought-after Simba Road in Sunninghill. This modern office suite offers a blend of open-plan and partitioned areas, perfect for businesses of all sizes. The space is fully carpeted, providing a professional and comfortable working environment. Air conditioning and standard office lighting is installed, ensuring a bright, productive atmosphere. The office includes a kitchenette for your convenience, and bathroom facilities are available. Ample parking, ensures hassle-free access for both staff and clients. Priced at R120 per sqm, excluding VAT and utilities, this space presents an excellent opportunity for companies seeking a prime location in Sunninghill.

Sunninghill is a thriving business hub known for its convenient access to major highways, including the N1 and M1, making commutes easier for staff and visitors. The area is well-serviced by public transport and is within close proximity to various amenities, such as shopping centres, restaurants, and fitness facilities. Tenants will benefit from the area's vibrant business community and the...