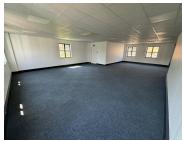

## 275 m<sup>2</sup>

Discover 275sqm of pristine office space to let at Sunninghill Place, situated on the sought-after Simba Road in Sunninghill. This modern office suite offers a blend of open-plan and partitioned areas, perfect for businesses of all sizes. The space is fully carpeted, providing a professional and comfortable working environment. Air conditioning and standard office lighting is installed, ensuring a bright, productive atmosphere. The office includes a kitchenette for your convenience, and bathroom facilities are available. Ample parking, ensures hassle-free access for both staff and clients. Priced at R120 per sqm, excluding VAT and utilities, this space presents an excellent opportunity for companies seeking a prime location in Sunninghill.