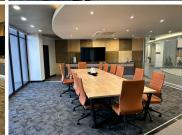

## 9,483 pm

11 Naivasha Road | Premium Office Space to Let in Sunninghill, Sandton

87 m<sup>2</sup>

Located at 11 Naivasha Road, Sunninghill, this open-plan office space offers a professional and comfortable environment ideal for businesses looking to establish themselves in a prime location. Measuring 87 sqm, this office is available at an attractive rate of R109/m² excluding VAT and utilities. The layout features a spacious boardroom, a fully equipped kitchen, and carpeted flooring throughout. The space is air-conditioned for comfort, with ample natural light to create a pleasant working atmosphere. Standard office lighting and ample parking further enhance the convenience of this property, making it a versatile option for a variety of business needs.