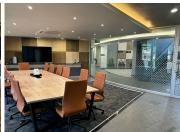

## 9,483 pm

11 Naivasha Road | Premium Office Space to Let in Sunninghill, Sandton

87 m<sup>2</sup>

Located at 11 Naivasha Road, Sunninghill, this open-plan office space offers a professional and comfortable environment ideal for businesses looking to establish themselves in a prime location. Measuring 87 sqm, this office is available at an attractive rate of R109/m² excluding VAT and utilities. The layout features a spacious boardroom, a fully equipped kitchen, and carpeted flooring throughout. The space is air-conditioned for comfort, with ample natural light to create a pleasant working atmosphere. Standard office lighting and ample parking further enhance the convenience of this property, making it a versatile option for a variety of business needs.