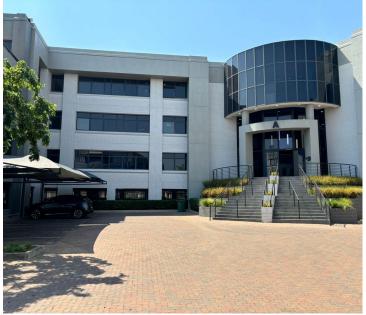

## 9,483 pm

11 Naivasha Road | Premium Office Space to Let in Sunninghill, Sandton

87 m<sup>2</sup>

Located at 11 Naivasha Road, Sunninghill, this open-plan office space offers a professional and comfortable environment ideal for businesses looking to establish themselves in a prime location. Measuring 87 sqm, this office is available at an attractive rate of R109/m² excluding VAT and utilities. The layout features a spacious boardroom, a fully equipped kitchen, and carpeted flooring throughout. The space is air-conditioned for comfort, with ample natural light to create a pleasant working atmosphere. Standard office lighting and ample parking further enhance the convenience of this property, making it a versatile option for a variety of business needs.

Sunninghill is a thriving commercial and residential area known for its strategic location near major highways and key business hubs. Tenants will benefit from its proximity to the N1 highway, allowing for easy access to Sandton, Rivonia, and Fourways. The area also boasts a variety of amenities, including shopping centres, restaurants, and fitness facilities, providing everything your team needs just moments away from the office.