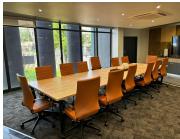

## 9,483 pm

11 Naivasha Road | Premium Office Space to Let in Sunninghill, Sandton

87 m<sup>2</sup>

Located at 11 Naivasha Road, Sunninghill, this open-plan office space offers a professional and comfortable environment ideal for businesses looking to establish themselves in a prime location. Measuring 87 sqm, this office is available at an attractive rate of R109/m² excluding VAT and utilities. The layout features a spacious boardroom, a fully equipped kitchen, and carpeted flooring throughout. The space is air-conditioned for comfort, with ample natural light to create a pleasant working atmosphere. Standard office lighting and ample parking further enhance the convenience of this property, making it a versatile option for a variety of business needs.