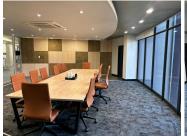

## 9,483 pm

11 Naivasha Road | Premium Office Space to Let in Sunninghill, Sandton

87 m<sup>2</sup>

Located at 11 Naivasha Road, Sunninghill, this open-plan office space offers a professional and comfortable environment ideal for businesses looking to establish themselves in a prime location. Measuring 87 sqm, this office is available at an attractive rate of R109/m² excluding VAT and utilities. The layout features a spacious boardroom, a fully equipped kitchen, and carpeted flooring throughout. The space is air-conditioned for comfort, with ample natural light to create a pleasant working atmosphere. Standard office lighting and ample parking further enhance the convenience of this property, making it a versatile option for a variety of business needs.