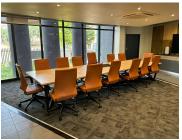

## 9,483 pm

11 Naivasha Road | Premium Office Space to Let in Sunninghill, Sandton

87 m<sup>2</sup>

Located at 11 Naivasha Road, Sunninghill, this open-plan office space offers a professional and comfortable environment ideal for businesses looking to establish themselves in a prime location. Measuring 87 sqm, this office is available at an attractive rate of R109/m² excluding VAT and utilities. The layout features a spacious boardroom, a fully equipped kitchen, and carpeted flooring throughout. The space is air-conditioned for comfort, with ample natural light to create a pleasant working atmosphere. Standard office lighting and ample parking further enhance the convenience of this property, making it a versatile option for a variety of business needs.