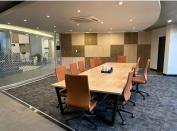

## 9,483 pm

11 Naivasha Road | Premium Office Space to Let in Sunninghill, Sandton

87 m<sup>2</sup>

Located at 11 Naivasha Road, Sunninghill, this open-plan office space offers a professional and comfortable environment ideal for businesses looking to establish themselves in a prime location. Measuring 87 sqm, this office is available at an attractive rate of R109/m² excluding VAT and utilities. The layout features a spacious boardroom, a fully equipped kitchen, and carpeted flooring throughout. The space is air-conditioned for comfort, with ample natural light to create a pleasant working atmosphere. Standard office lighting and ample parking further enhance the convenience of this property, making it a versatile option for a variety of business needs.