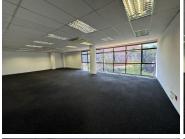

## 144 m<sup>2</sup>

A prime office space located at 11 Naivasha Road, Sunninghill, is available to let immediately. This open-plan office measuring 144sqm offers a professional and comfortable environment ideal for businesses looking to establish themselves in a prime location, and is available at an attractive rate of R109/m² excluding VAT and utilities. The layout features a spacious, boardroom, reception area, open-plan office space and carpeted flooring throughout. The space is air-conditioned for comfort, with ample natural light to create a pleasant working atmosphere. Standard office lighting and ample parking further enhance the convenience of this property, making it a versatile option for a variety of business needs.