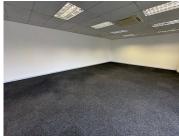

## 144 m<sup>2</sup>

A prime office space located at 11 Naivasha Road, Sunninghill, is available to let immediately. This open-plan office measuring 144sqm offers a professional and comfortable environment ideal for businesses looking to establish themselves in a prime location, and is available at an attractive rate of R109/m² excluding VAT and utilities. The layout features a spacious, boardroom, reception area, open-plan office space and carpeted flooring throughout. The space is air-conditioned for comfort, with ample natural light to create a pleasant working atmosphere. Standard office lighting and ample parking further enhance the convenience of this property, making it a versatile option for a variety of business needs.