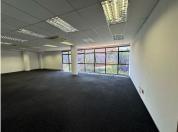

## 144 m<sup>2</sup>

A prime office space located at 11 Naivasha Road, Sunninghill, is available to let immediately. This open-plan office measuring 144sqm offers a professional and comfortable environment ideal for businesses looking to establish themselves in a prime location, and is available at an attractive rate of R109/m² excluding VAT and utilities. The layout features a spacious, boardroom, reception area, open-plan office space and carpeted flooring throughout. The space is air-conditioned for comfort, with ample natural light to create a pleasant working atmosphere. Standard office lighting and ample parking further enhance the convenience of this property, making it a versatile option for a variety of business needs.