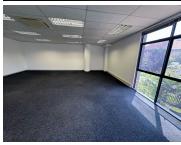

## 144 m<sup>2</sup>

A prime office space located at 11 Naivasha Road, Sunninghill, is available to let immediately. This open-plan office measuring 144sqm offers a professional and comfortable environment ideal for businesses looking to establish themselves in a prime location, and is available at an attractive rate of R109/m² excluding VAT and utilities. The layout features a spacious, boardroom, reception area, open-plan office space and carpeted flooring throughout. The space is air-conditioned for comfort, with ample natural light to create a pleasant working atmosphere. Standard office lighting and ample parking further enhance the convenience of this property, making it a versatile option for a variety of business needs.