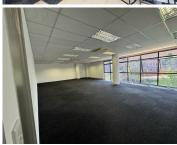

## 144 m<sup>2</sup>

A prime office space located at 11 Naivasha Road, Sunninghill, is available to let immediately. This open-plan office measuring 144sqm offers a professional and comfortable environment ideal for businesses looking to establish themselves in a prime location, and is available at an attractive rate of R109/m² excluding VAT and utilities. The layout features a spacious, boardroom, reception area, open-plan office space and carpeted flooring throughout. The space is air-conditioned for comfort, with ample natural light to create a pleasant working atmosphere. Standard office lighting and ample parking further enhance the convenience of this property, making it a versatile option for a variety of business needs.