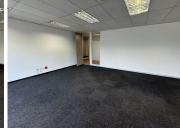

## 144 m<sup>2</sup>

A prime office space located at 11 Naivasha Road, Sunninghill, is available to let immediately. This open-plan office measuring 144sqm offers a professional and comfortable environment ideal for businesses looking to establish themselves in a prime location, and is available at an attractive rate of R109/m² excluding VAT and utilities. The layout features a spacious, boardroom, reception area, open-plan office space and carpeted flooring throughout. The space is air-conditioned for comfort, with ample natural light to create a pleasant working atmosphere. Standard office lighting and ample parking further enhance the convenience of this property, making it a versatile option for a variety of business needs.