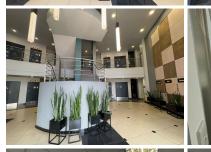

## 144 m<sup>2</sup>

A prime office space located at 11 Naivasha Road, Sunninghill, is available to let immediately. This open-plan office measuring 144sqm offers a professional and comfortable environment ideal for businesses looking to establish themselves in a prime location, and is available at an attractive rate of R109/m² excluding VAT and utilities. The layout features a spacious, boardroom, reception area, open-plan office space and carpeted flooring throughout. The space is air-conditioned for comfort, with ample natural light to create a pleasant working atmosphere. Standard office lighting and ample parking further enhance the convenience of this property, making it a versatile option for a variety of business needs.

Sunninghill is a thriving commercial and residential area known for its strategic location near major highways and key business hubs. Tenants will benefit from its proximity to the N1 highway, allowing for easy access to Sandton, Rivonia, and Fourways. The area also boasts a variety of amenities, including shopping centres, restaurants, and fitness facilities, providing everything your team needs just moments away from the...