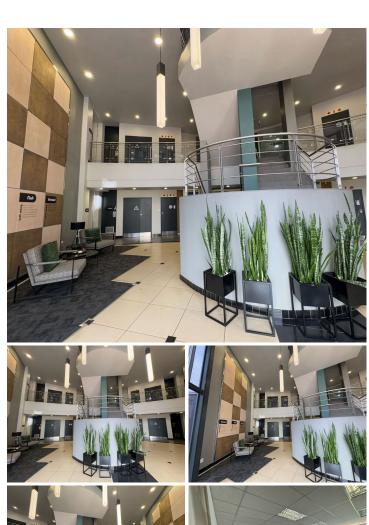

## 144 m<sup>2</sup>

A prime office space located at 11 Naivasha Road, Sunninghill, is available to let immediately. This open-plan office measuring 144sqm offers a professional and comfortable environment ideal for businesses looking to establish themselves in a prime location, and is available at an attractive rate of R109/m² excluding VAT and utilities. The layout features a spacious, boardroom, reception area, open-plan office space and carpeted flooring throughout. The space is air-conditioned for comfort, with ample natural light to create a pleasant working atmosphere. Standard office lighting and ample parking further enhance the convenience of this property, making it a versatile option for a variety of business needs.

Sunninghill is a thriving commercial and residential area known for its strategic location near major highways and key business hubs. Tenants will benefit from its proximity to the N1 highway, allowing for easy access to Sandton, Rivonia, and Fourways. The area also boasts a variety of amenities, including shopping centres, restaurants, and fitness facilities, providing everything your team needs just moments away from the...