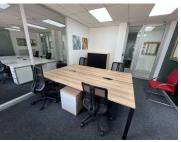

## 4,974 pm

Premium Office Space for Lease at 8 Kikuyu Road, Sunninghill, Sandton

30 m<sup>2</sup>

Network Space has a professional and well-appointed office to let at, 8 Kikuyu Road, Sunninghill. This 30.15m² ground-floor unit is designed for productivity and comfort, featuring spacious interiors, carpeted flooring, and ample natural light. The space is equipped with standard lighting and air conditioning, ensuring a bright and comfortable work environment year-round.

The office is available immediately at R160/m² excluding VAT and utilities, with secure parking available at R900 per bay per month.

Sunninghill is a thriving business hub with excellent connectivity to key areas, including Sandton, Midrand, and Waterfall. The area boasts easy access to major routes such as the N1 highway and Rivonia Road, making commuting seamless for employees and clients alike. With a selection of nearby restaurants, retail centres, and fitness facilities, professionals can enjoy a balanced work-life environment. Whether you're a startup, growing business, or established company, this office space offers a strategic and convenient location for success.