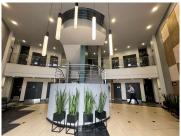

## 4,687 pm

Prime Office Space for Lease at 11 Naivasha Road, Sunninghill, Sandton

43 m<sup>2</sup>

A prime ground floor office space located at 11 Naivasha Road, Sunninghill, is available to let immediately. The unit measuring 43sqm offers a professional and comfortable environment ideal for businesses looking to establish themselves in a prime location, and is available at an attractive rate of R109/m² excluding VAT and utilities. The layout features private offices and boardroom space with carpeted flooring throughout. The space is air-conditioned for comfort, with ample natural light to create a pleasant working atmosphere. Standard office lighting and secure parking further enhance the convenience of this property, making it a versatile option for a variety of business needs. Parking rates: Open parking at R320 per bay per month, shaded parking at R380 per bay per month.