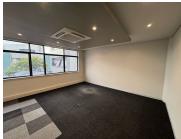

## 4,687 pm

Prime Office Space for Lease at 11 Naivasha Road, Sunninghill, Sandton

43 m<sup>2</sup>

A prime ground floor office space located at 11 Naivasha Road, Sunninghill, is available to let immediately. The unit measuring 43sqm offers a professional and comfortable environment ideal for businesses looking to establish themselves in a prime location, and is available at an attractive rate of R109/m² excluding VAT and utilities. The layout features private offices and boardroom space with carpeted flooring throughout. The space is air-conditioned for comfort, with ample natural light to create a pleasant working atmosphere. Standard office lighting and secure parking further enhance the convenience of this property, making it a versatile option for a variety of business needs. Parking rates: Open parking at R320 per bay per month, shaded parking at R380 per bay per month.