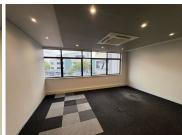

## 4,687 pm

Prime Office Space for Lease at 11 Naivasha Road, Sunninghill, Sandton

43 m<sup>2</sup>

A prime ground floor office space located at 11 Naivasha Road, Sunninghill, is available to let immediately. The unit measuring 43sqm offers a professional and comfortable environment ideal for businesses looking to establish themselves in a prime location, and is available at an attractive rate of R109/m² excluding VAT and utilities. The layout features private offices and boardroom space with carpeted flooring throughout. The space is air-conditioned for comfort, with ample natural light to create a pleasant working atmosphere. Standard office lighting and secure parking further enhance the convenience of this property, making it a versatile option for a variety of business needs. Parking rates: Open parking at R320 per bay per month, shaded parking at R380 per bay per month.