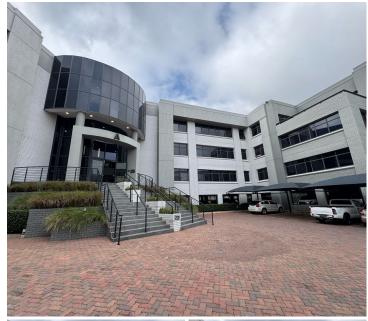

## 4,687 pm

Prime Office Space for Lease at 11 Naivasha Road, Sunninghill, Sandton

43 m<sup>2</sup>

A prime ground floor office space located at 11 Naivasha Road, Sunninghill, is available to let immediately. The unit measuring 43sqm offers a professional and comfortable environment ideal for businesses looking to establish themselves in a prime location, and is available at an attractive rate of R109/m² excluding VAT and utilities. The layout features private offices and boardroom space with carpeted flooring throughout. The space is air-conditioned for comfort, with ample natural light to create a pleasant working atmosphere. Standard office lighting and secure parking further enhance the convenience of this property, making it a versatile option for a variety of business needs. Parking rates: Open parking at R320 per bay per month, shaded parking at R380 per bay per month.

Sunninghill is a thriving commercial and residential area known for its strategic location near major highways and key business hubs. Tenants will benefit from its proximity to the N1 highway, allowing for easy access to Sandton, Rivonia, and Fourways. The area also boasts a variety of amenities, including...