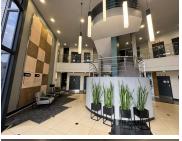

## 4,687 pm

Prime Office Space for Lease at 11 Naivasha Road, Sunninghill, Sandton

43 m<sup>2</sup>

A prime ground floor office space located at 11 Naivasha Road, Sunninghill, is available to let immediately. The unit measuring 43sqm offers a professional and comfortable environment ideal for businesses looking to establish themselves in a prime location, and is available at an attractive rate of R109/m² excluding VAT and utilities. The layout features private offices and boardroom space with carpeted flooring throughout. The space is air-conditioned for comfort, with ample natural light to create a pleasant working atmosphere. Standard office lighting and secure parking further enhance the convenience of this property, making it a versatile option for a variety of business needs. Parking rates: Open parking at R320 per bay per month, shaded parking at R380 per bay per month.