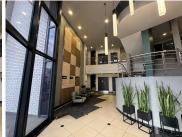

## 4,687 pm

Prime Office Space for Lease at 11 Naivasha Road, Sunninghill, Sandton

43 m<sup>2</sup>

A prime ground floor office space located at 11 Naivasha Road, Sunninghill, is available to let immediately. The unit measuring 43sqm offers a professional and comfortable environment ideal for businesses looking to establish themselves in a prime location, and is available at an attractive rate of R109/m² excluding VAT and utilities. The layout features private offices and boardroom space with carpeted flooring throughout. The space is air-conditioned for comfort, with ample natural light to create a pleasant working atmosphere. Standard office lighting and secure parking further enhance the convenience of this property, making it a versatile option for a variety of business needs. Parking rates: Open parking at R320 per bay per month, shaded parking at R380 per bay per month.