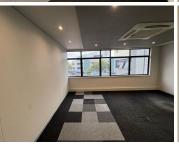

## 4,687 pm

Prime Office Space for Lease at 11 Naivasha Road, Sunninghill, Sandton

43 m<sup>2</sup>

A prime ground floor office space located at 11 Naivasha Road, Sunninghill, is available to let immediately. The unit measuring 43sqm offers a professional and comfortable environment ideal for businesses looking to establish themselves in a prime location, and is available at an attractive rate of R109/m² excluding VAT and utilities. The layout features private offices and boardroom space with carpeted flooring throughout. The space is air-conditioned for comfort, with ample natural light to create a pleasant working atmosphere. Standard office lighting and secure parking further enhance the convenience of this property, making it a versatile option for a variety of business needs. Parking rates: Open parking at R320 per bay per month, shaded parking at R380 per bay per month.