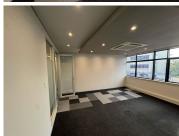

## 4,687 pm

Prime Office Space for Lease at 11 Naivasha Road, Sunninghill, Sandton

43 m<sup>2</sup>

A prime ground floor office space located at 11 Naivasha Road, Sunninghill, is available to let immediately. The unit measuring 43sqm offers a professional and comfortable environment ideal for businesses looking to establish themselves in a prime location, and is available at an attractive rate of R109/m² excluding VAT and utilities. The layout features private offices and boardroom space with carpeted flooring throughout. The space is air-conditioned for comfort, with ample natural light to create a pleasant working atmosphere. Standard office lighting and secure parking further enhance the convenience of this property, making it a versatile option for a variety of business needs. Parking rates: Open parking at R320 per bay per month, shaded parking at R380 per bay per month.