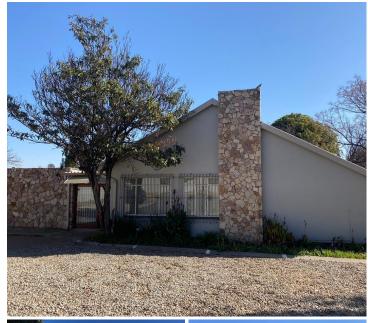

## 30,000 pm

STAND-ALONE OFFICE SPACE AVAILABLE FOR RENT IN WENDYWOOD

300 m<sup>2</sup>

An amazing freestanding property is available to let within the Wendywood area. The property is ideally situated, with fantastic highway exposure and ample signage opportunity. The building is also very easily accessible from the M1 highway and Pretoria Main road.

This property has just recently been renovated and has amazing finishes throughout. The space is beautifully tiled, has modern lighting and immaculate bathrooms available. There is ample parking on the property as well as warehouse space available, if needed.