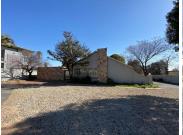

## 30,000 pm

STAND-ALONE OFFICE SPACE AVAILABLE FOR RENT IN WENDYWOOD

300 m<sup>2</sup>

An amazing freestanding property is available to let within the Wendywood area. The property is ideally situated, with fantastic highway exposure and ample signage opportunity. The building is also very easily accessible from the M1 highway and Pretoria Main road.

This property has just recently been renovated and has amazing finishes throughout. The space is beautifully tiled, has modern lighting and immaculate bathrooms available. There is ample parking on the property as well as warehouse space available, if needed.