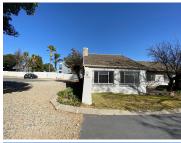

## 30,000 pm

STAND-ALONE OFFICE SPACE AVAILABLE FOR RENT IN WENDYWOOD

300 m<sup>2</sup>

An amazing freestanding property is available to let within the Wendywood area. The property is ideally situated, with fantastic highway exposure and ample signage opportunity. The building is also very easily accessible from the M1 highway and Pretoria Main road.

This property has just recently been renovated and has amazing finishes throughout. The space is beautifully tiled, has modern lighting and immaculate bathrooms available. There is ample parking on the property as well as warehouse space available, if needed.