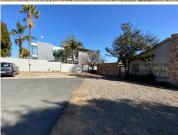

## 30,000 pm

STAND-ALONE OFFICE SPACE AVAILABLE FOR RENT IN WENDYWOOD

300 m<sup>2</sup>

An amazing freestanding property is available to let within the Wendywood area. The property is ideally situated, with fantastic highway exposure and ample signage opportunity. The building is also very easily accessible from the M1 highway and Pretoria Main road.

This property has just recently been renovated and has amazing finishes throughout. The space is beautifully tiled, has modern lighting and immaculate bathrooms available. There is ample parking on the property as well as warehouse space available, if needed.