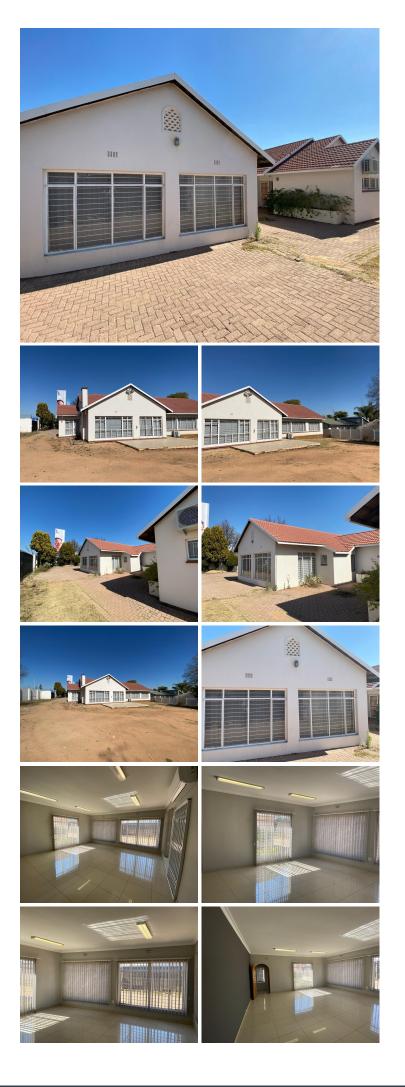

## 🔏 300 m²

An immaculate freestanding building is immediately available for rent in wendywood. The property is very well-located, with exposure onto the M1 highway. It is also easily accessible from Marlboro Drive of ramp and South Road with various amenities situated close by.

The property has recently been renovated on the inside and features very neat finishes throughout. The entire space is tiled, with air-conditioning installed and great natural light flowing throughout. There is a very large yard are available as well.