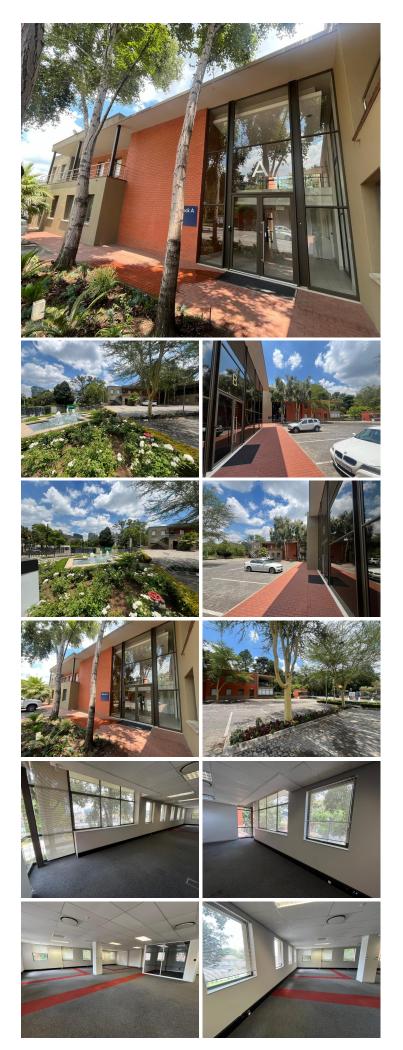

## 🐔 596 m²

Beautiful open plan office space measuring 596.36sqm is available to let immediately. The offices are spacious with excellent natural light flowing throughout.

This well-maintained building is situated in a cul-de-sac. Lovely private gardens surround the premises and ample secure parking is available. There are various patios for staff pause areas as well as entertainment and there is a lift within the building.

This green efficient building has full backup power, backup water and 24-hour security. Basement parking is R650 per month, shade net parking is R550 and open bay parking is R450 per month. Rental is R120 per sqm excluding VAT.

The property is close to all main arterial routes, shops and public transport.