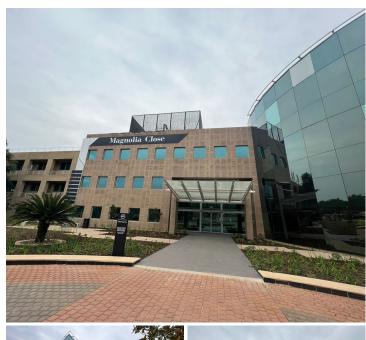

## 725,000 pm

146A Kelvin Drive | Premium Office Space to Let in Woodmead

5000 m<sup>2</sup>

146A Kelvin Drive is an impressive standalone commercial building consisting of three floors and boasting large modern offices. The building has a back-up generator and wheelchair access with a lift. There is also ample parking consisting of, open, shaded and secure basement parking bays.

Modern finishes and fittings can be found throughout the building and is the perfect setting for staff and visitors. The building boasts 24-hour security with boom gate access and beautiful views. There are immaculate landscaped gardens and the park ensures a stress-free business environment. The location provides easy and quick access to amenities, main roads and highways.