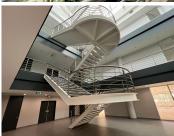

## 725,000 pm

146A Kelvin Drive | Premium Office Space to Let in Woodmead

5000 m<sup>2</sup>

146A Kelvin Drive is an impressive standalone commercial building consisting of three floors and boasting large modern offices. The building has a back-up generator and wheelchair access with a lift. There is also ample parking consisting of, open, shaded and secure basement parking bays.

Modern finishes and fittings can be found throughout the building and is the perfect setting for staff and visitors. The building boasts 24-hour security with boom gate access and beautiful views. There are immaculate landscaped gardens and the park ensures a stress-free business environment. The location provides easy and quick access to amenities, main roads and highways.