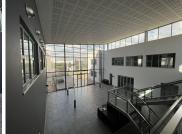

The space is very neat, with beautiful finishes in the common areas of the building with standard air-conditioning and electrical fixtures included. The space can be fit-out to the tenant's specification. Large windows allow brilliant natural light to flow within.