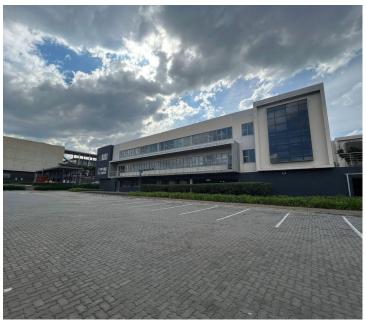

## 624,750 pm

PRISTINE OFFICE SPACE AVAILABLE TO LET IN WOODMEAD

5000 m<sup>2</sup>

This is an immaculate office space available to let in the heart of the Woodmead commercial node. The building is situated in the Maxwell Office Park which features landscaped garden throughout the park. The complex is ideally situated on a main road and just minutes from the N1 highway, creating easy accessibility to the park.

The space is very neat, with beautiful finishes in the common areas of the building with standard air-conditioning and electrical fixtures included. The space can be fit-out to the tenant's specification. Large windows allow brilliant natural light to flow within.