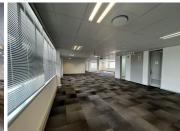

The space is very neat, with beautiful finishes in the common areas of the building with standard air-conditioning and electrical fixtures included. The space can be fit-out to the tenant's specification. Large windows allow brilliant natural light to flow within.