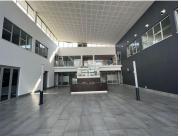

## 624,750 pm

PRISTINE OFFICE SPACE AVAILABLE TO LET IN WOODMEAD

5000 m<sup>2</sup>

This is an immaculate office space available to let in the heart of the Woodmead commercial node. The building is situated in the Maxwell Office Park which features landscaped garden throughout the park. The complex is ideally situated on a main road and just minutes from the N1 highway, creating easy accessibility to the park.

The space is very neat, with beautiful finishes in the common areas of the building with standard air-conditioning and electrical fixtures included. The space can be fit-out to the tenant's specification. Large windows allow brilliant natural light to flow within.