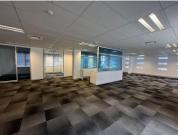

The space is very neat, with beautiful finishes in the common areas of the building with standard air-conditioning and electrical fixtures included. The space can be fit-out to the tenant's specification. Large windows allow brilliant natural light to flow within.