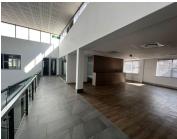

The space is very neat, with beautiful finishes in the common areas of the building with standard air-conditioning and electrical fixtures included. The space can be fit-out to the tenant's specification. Large windows allow brilliant natural light to flow within.