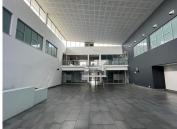

The space is very neat, with beautiful finishes in the common areas of the building with standard air-conditioning and electrical fixtures included. The space can be fit-out to the tenant's specification. Large windows allow brilliant natural light to flow within.