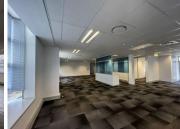

The space is very neat, with beautiful finishes in the common areas of the building with standard air-conditioning and electrical fixtures included. The space can be fit-out to the tenant's specification. Large windows allow brilliant natural light to flow within.