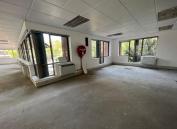

This is a large 601.94sqm office located within building 12 that can be fitted out to tenant specification. Space has an open plan layout, excellent natural light through the space.

Parking is available at R650.00 per basement pay, R550.00 per covered bay and R450.00 per open bay ex VAT.