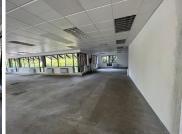

This is a large 601.94sqm office located within building 12 that can be fitted out to tenant specification. Space has an open plan layout, excellent natural light through the space.

Parking is available at R650.00 per basement pay, R550.00 per covered bay and R450.00 per open bay ex VAT.