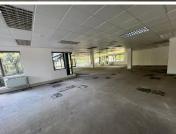

This is a large 601.94sqm office located within building 12 that can be fitted out to tenant specification. Space has an open plan layout, excellent natural light through the space.

Parking is available at R650.00 per basement pay, R550.00 per covered bay and R450.00 per open bay ex VAT.