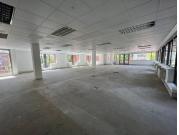

This is a large 601.94sqm office located within building 12 that can be fitted out to tenant specification. Space has an open plan layout, excellent natural light through the space.

Parking is available at R650.00 per basement pay, R550.00 per covered bay and R450.00 per open bay ex VAT.