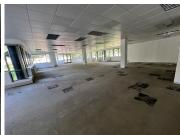

This is a large 601.94sqm office located within building 12 that can be fitted out to tenant specification. Space has an open plan layout, excellent natural light through the space.

Parking is available at R650.00 per basement pay, R550.00 per covered bay and R450.00 per open bay ex VAT.