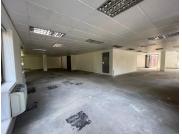

This is a large 601.94sqm office located within building 12 that can be fitted out to tenant specification. Space has an open plan layout, excellent natural light through the space.

Parking is available at R650.00 per basement pay, R550.00 per covered bay and R450.00 per open bay ex VAT.