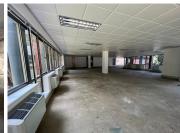

This is a large 601.94sqm office located within building 12 that can be fitted out to tenant specification. Space has an open plan layout, excellent natural light through the space.

Parking is available at R650.00 per basement pay, R550.00 per covered bay and R450.00 per open bay ex VAT.