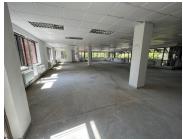

This is a large 601.94sqm office located within building 12 that can be fitted out to tenant specification. Space has an open plan layout, excellent natural light through the space.

Parking is available at R650.00 per basement pay, R550.00 per covered bay and R450.00 per open bay ex VAT.