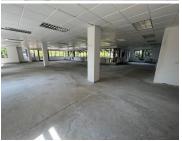

This is a large 601.94sqm office located within building 12 that can be fitted out to tenant specification. Space has an open plan layout, excellent natural light through the space.

Parking is available at R650.00 per basement pay, R550.00 per covered bay and R450.00 per open bay ex VAT.