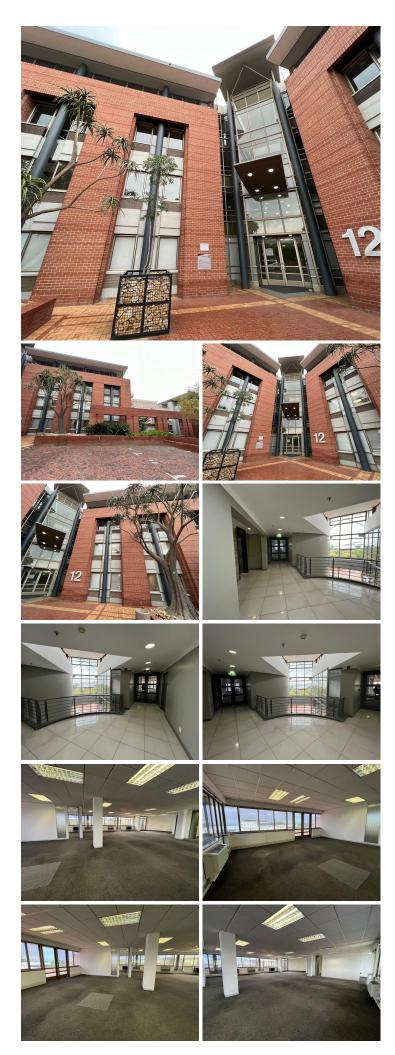

## 😭 275 m²

Beautiful Office available for immediate occupancy, measuring 275sqm office boasts a modern trendy outlay. This consists of a mix of open plan floor area as well as multi-functional partitioned spaces. Excellently maintained carpeted flooring as well as laminate flooring, standard air conditioning, fibre connection and office lighting.

The park is easily accessible from the M1 highway and Old Pretoria Road and very within close proximity to various retail amenities in the area.Woodlands Office Park, being one of the largest office parks in The Johannesburg region, and offers a relaxed setting with beautiful jogging routes, a nature reserve with various species of antelope, gym and restaurant facilities. Fast and reliable fibre connection and back up generator.

#### Gross Monthly Rental Lease Period Available From

R34,375 Ex Vat Negotiable Immediately

| Floor Size m <sup>2</sup> | 275             | Security         | Yes |
|---------------------------|-----------------|------------------|-----|
| Parking Bays              | -               | Air Conditioning | Yes |
| Title                     | Sectional Title | Generator        | -   |
| Zoning                    | Commercial      | Fibre            | -   |