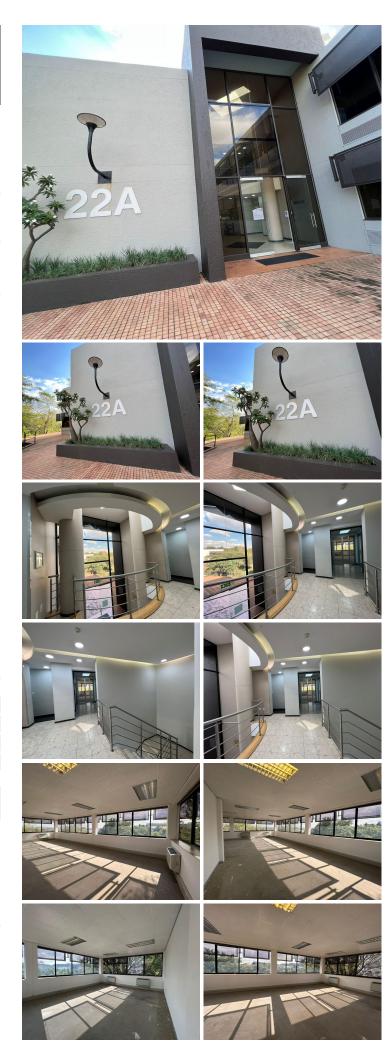

## 43,539 pm

Building 22a | The Woodlands Office Park | Woodmead | Sandton

## 🔏 396 m²

Woodlands Office Park is an ideally situated complex, located in the heart of Woodmead. The park is easily accessible from the M1 highway and Old Pretoria Road and very within close proximity to various retail amenities in the area.

This is a 395.81sqm office space which is immediately available for lease. Office consists of an open plan floor area and can be fitted out to tenant specifications, standard air conditioning and office lighting, this unit also have fantastic natural light flowing throughout the many large windows around the office.