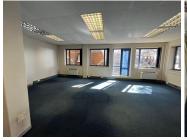

## 20,500 pm

Yellow Wood Place | Western Woods Office Park | Office to Let in Woodmead | Sandton

205 m<sup>2</sup>

Western Woods Office Park is centrally located in the heart of Woodmead.

This immaculate office measuring 205sqm situated in Yellow Wood Place at Western Woods Office Park that is available for immediate rental. Unit consists of open plan floor area. Well maintained carpeted flooring, standard air conditioning and office lighting. Excellent natural light let in by the large windows which also provides a view if the stunning park and manicured gardens.