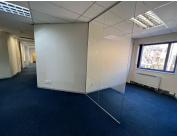

## 20,500 pm

Yellow Wood Place | Western Woods Office Park | Office to Let in Woodmead | Sandton

205 m<sup>2</sup>

Western Woods Office Park is centrally located in the heart of Woodmead.

This immaculate office measuring 205sqm situated in Yellow Wood Place at Western Woods Office Park that is available for immediate rental. Unit consists of open plan floor area. Well maintained carpeted flooring, standard air conditioning and office lighting. Excellent natural light let in by the large windows which also provides a view if the stunning park and manicured gardens.