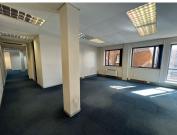

## 20,500 pm

Yellow Wood Place | Western Woods Office Park | Office to Let in Woodmead | Sandton

205 m<sup>2</sup>

Western Woods Office Park is centrally located in the heart of Woodmead.

This immaculate office measuring 205sqm situated in Yellow Wood Place at Western Woods Office Park that is available for immediate rental. Unit consists of open plan floor area. Well maintained carpeted flooring, standard air conditioning and office lighting. Excellent natural light let in by the large windows which also provides a view if the stunning park and manicured gardens.