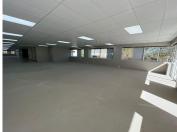

## 126,490 pm

21 Woodlands drive | Office to let in Woodmead

973 m<sup>2</sup>

Exceptional commercial space available for rent in the sought after business node of Woodmead. This 973sqm office component is located on the first floor boasting brilliant natural lighting throughout with modern finishes and air-conditioning. Specular views and the building is beautifully maintained providing 24 hour security.