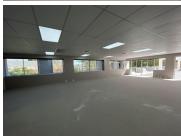

## 126,490 pm

21 Woodlands drive | Office to let in Woodmead

973 m<sup>2</sup>

Exceptional commercial space available for rent in the sought after business node of Woodmead. This 973sqm office component is located on the first floor boasting brilliant natural lighting throughout with modern finishes and air-conditioning. Specular views and the building is beautifully maintained providing 24 hour security.