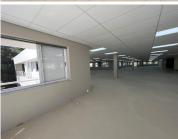

## 126,490 pm

21 Woodlands drive | Office to let in Woodmead

973 m<sup>2</sup>

Exceptional commercial space available for rent in the sought after business node of Woodmead. This 973sqm office component is located on the first floor boasting brilliant natural lighting throughout with modern finishes and air-conditioning. Specular views and the building is beautifully maintained providing 24 hour security.