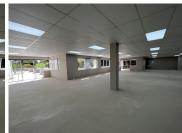

## 126,490 pm

21 Woodlands drive | Office to let in Woodmead

973 m<sup>2</sup>

Exceptional commercial space available for rent in the sought after business node of Woodmead. This 973sqm office component is located on the first floor boasting brilliant natural lighting throughout with modern finishes and air-conditioning. Specular views and the building is beautifully maintained providing 24 hour security.