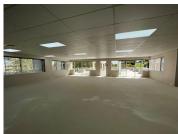

## 126,490 pm

21 Woodlands drive | Office to let in Woodmead

973 m<sup>2</sup>

Exceptional commercial space available for rent in the sought after business node of Woodmead. This 973sqm office component is located on the first floor boasting brilliant natural lighting throughout with modern finishes and air-conditioning. Specular views and the building is beautifully maintained providing 24 hour security.