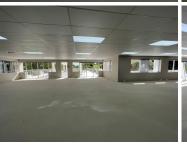

## 126,490 pm

21 Woodlands drive | Office to let in Woodmead

973 m<sup>2</sup>

Exceptional commercial space available for rent in the sought after business node of Woodmead. This 973sqm office component is located on the first floor boasting brilliant natural lighting throughout with modern finishes and air-conditioning. Specular views and the building is beautifully maintained providing 24 hour security.