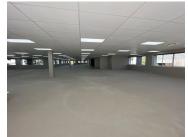

## 126,490 pm

21 Woodlands drive | Office to let in Woodmead

973 m<sup>2</sup>

Exceptional commercial space available for rent in the sought after business node of Woodmead. This 973sqm office component is located on the first floor boasting brilliant natural lighting throughout with modern finishes and air-conditioning. Specular views and the building is beautifully maintained providing 24 hour security.