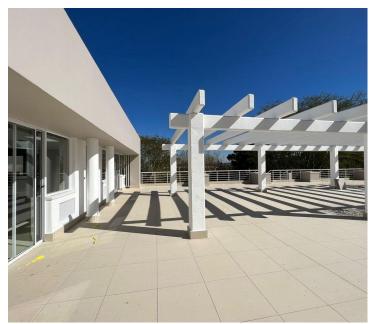

## 126,490 pm

21 Woodlands drive | Office to let in Woodmead

973 m<sup>2</sup>

Exceptional commercial space available for rent in the sought after business node of Woodmead. This 973sqm office component is located on the first floor boasting brilliant natural lighting throughout with modern finishes and air-conditioning. Specular views and the building is beautifully maintained providing 24 hour security.