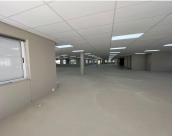

## 126,490 pm

21 Woodlands drive | Office to let in Woodmead

973 m<sup>2</sup>

Exceptional commercial space available for rent in the sought after business node of Woodmead. This 973sqm office component is located on the first floor boasting brilliant natural lighting throughout with modern finishes and air-conditioning. Specular views and the building is beautifully maintained providing 24 hour security.