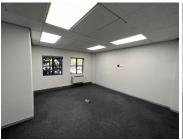

## 109,590 pm

20 Woodlands drive | Office to let in Woodmead

843 m<sup>2</sup>

A grade, spacious commercial unit measuring 843sqm available immediately for occupation at R130/sqm therefore asking R109 590 per month plus VAT and utilities. The office component is located on the ground floor featuring excellent natural lighting, airconditioning and modern finishes throughout. Highly secure and well maintained business building.

Gross Monthly Rental R109,590 Ex Vat Lease Period Negotiable Available From Immediately

| Floor Size m <sup>2</sup> | 843             | Security         | Yes |
|---------------------------|-----------------|------------------|-----|
| Parking Bays              | -               | Air Conditioning | Yes |
| Title                     | Sectional Title | Generator        | -   |
| Zoning                    | Commercial      | Fibre            | -   |