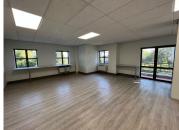

## 109,590 pm

20 Woodlands drive | Office to let in Woodmead

843 m<sup>2</sup>

A grade, spacious commercial unit measuring 843sqm available immediately for occupation at R130/sqm therefore asking R109 590 per month plus VAT and utilities. The office component is located on the ground floor featuring excellent natural lighting, airconditioning and modern finishes throughout. Highly secure and well maintained business building.