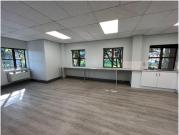

## 109,590 pm

20 Woodlands drive | Office to let in Woodmead

843 m<sup>2</sup>

A grade, spacious commercial unit measuring 843sqm available immediately for occupation at R130/sqm therefore asking R109 590 per month plus VAT and utilities. The office component is located on the ground floor featuring excellent natural lighting, airconditioning and modern finishes throughout. Highly secure and well maintained business building.

Gross Monthly Rental R109,590 Ex Vat Lease Period Negotiable Available From Immediately

| Floor Size m <sup>2</sup> | 843             | Security         | Yes |
|---------------------------|-----------------|------------------|-----|
| Parking Bays              | -               | Air Conditioning | Yes |
| Title                     | Sectional Title | Generator        | -   |
| Zoning                    | Commercial      | Fibre            | -   |