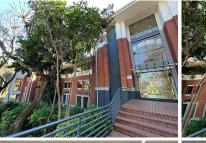

## 109,590 pm

20 Woodlands drive | Office to let in Woodmead

843 m<sup>2</sup>

A grade, spacious commercial unit measuring 843sqm available immediately for occupation at R130/sqm therefore asking R109 590 per month plus VAT and utilities. The office component is located on the ground floor featuring excellent natural lighting, airconditioning and modern finishes throughout. Highly secure and well maintained business building.

Gross Monthly Rental R109,590 Ex Vat Lease Period Negotiable Available From Immediately

| Floor Size m <sup>2</sup> | 843             | Security         | Yes |
|---------------------------|-----------------|------------------|-----|
| Parking Bays              | -               | Air Conditioning | Yes |
| Title                     | Sectional Title | Generator        | -   |
| Zoning                    | Commercial      | Fibre            | -   |