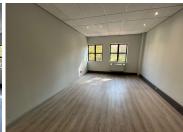

## 109,590 pm

20 Woodlands drive | Office to let in Woodmead

843 m<sup>2</sup>

A grade, spacious commercial unit measuring 843sqm available immediately for occupation at R130/sqm therefore asking R109 590 per month plus VAT and utilities. The office component is located on the ground floor featuring excellent natural lighting, airconditioning and modern finishes throughout. Highly secure and well maintained business building.