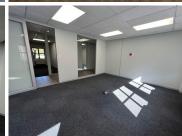

## 109,590 pm

20 Woodlands drive | Office to let in Woodmead

843 m<sup>2</sup>

A grade, spacious commercial unit measuring 843sqm available immediately for occupation at R130/sqm therefore asking R109 590 per month plus VAT and utilities. The office component is located on the ground floor featuring excellent natural lighting, airconditioning and modern finishes throughout. Highly secure and well maintained business building.

Gross Monthly Rental R109,590 Ex Vat Lease Period Negotiable Available From Immediately

| Floor Size m <sup>2</sup> | 843             | Security         | Yes |
|---------------------------|-----------------|------------------|-----|
| Parking Bays              | -               | Air Conditioning | Yes |
| Title                     | Sectional Title | Generator        | -   |
| Zoning                    | Commercial      | Fibre            | -   |