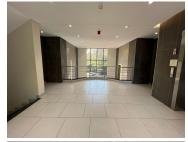

## 109,590 pm

20 Woodlands drive | Office to let in Woodmead

843 m<sup>2</sup>

A grade, spacious commercial unit measuring 843sqm available immediately for occupation at R130/sqm therefore asking R109 590 per month plus VAT and utilities. The office component is located on the ground floor featuring excellent natural lighting, airconditioning and modern finishes throughout. Highly secure and well maintained business building.

Gross Monthly Rental R109,590 Ex Vat Lease Period Negotiable Available From Immediately

| Floor Size m <sup>2</sup> | 843             | Security         | Yes |
|---------------------------|-----------------|------------------|-----|
| Parking Bays              | -               | Air Conditioning | Yes |
| Title                     | Sectional Title | Generator        | -   |
| Zoning                    | Commercial      | Fibre            | -   |