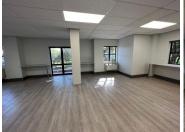

## 109,590 pm

20 Woodlands drive | Office to let in Woodmead

843 m<sup>2</sup>

A grade, spacious commercial unit measuring 843sqm available immediately for occupation at R130/sqm therefore asking R109 590 per month plus VAT and utilities. The office component is located on the ground floor featuring excellent natural lighting, airconditioning and modern finishes throughout. Highly secure and well maintained business building.