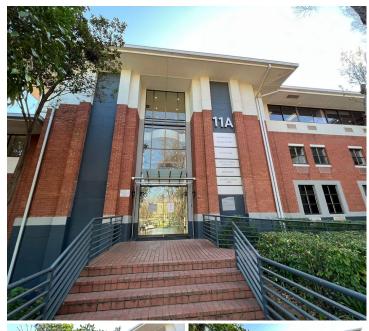

## 109,590 pm

20 Woodlands drive | Office to let in Woodmead

843 m<sup>2</sup>

A grade, spacious commercial unit measuring 843sqm available immediately for occupation at R130/sqm therefore asking R109 590 per month plus VAT and utilities. The office component is located on the ground floor featuring excellent natural lighting, airconditioning and modern finishes throughout. Highly secure and well maintained business building.

Gross Monthly Rental R109,590 Ex Vat Lease Period Negotiable Available From Immediately

| Floor Size m <sup>2</sup> | 843             | Security         | Yes |
|---------------------------|-----------------|------------------|-----|
| Parking Bays              | -               | Air Conditioning | Yes |
| Title                     | Sectional Title | Generator        | -   |
| Zoning                    | Commercial      | Fibre            | -   |