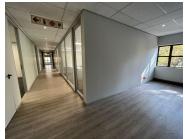

## 109,590 pm

20 Woodlands drive | Office to let in Woodmead

843 m<sup>2</sup>

A grade, spacious commercial unit measuring 843sqm available immediately for occupation at R130/sqm therefore asking R109 590 per month plus VAT and utilities. The office component is located on the ground floor featuring excellent natural lighting, airconditioning and modern finishes throughout. Highly secure and well maintained business building.