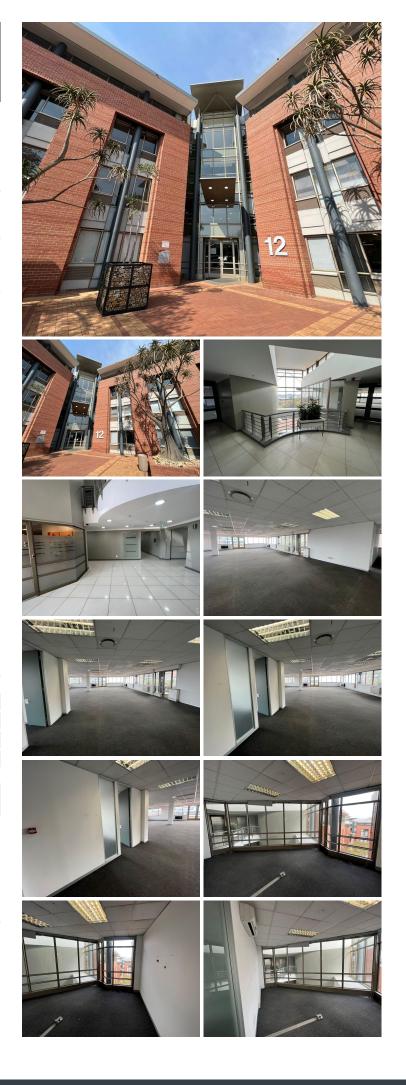

## 34,960 pm

Office To Let in Woodmead | Woodlands Office Park | Woodlands Drive

An impeccable office measuring approximately 304sqm hosting a modern outlay. This office available to let for R34,960.00 per month excluding VAT. The office space comprises of a multi-functional partitioned office space and boardrooms. Excellently maintained carpeted flooring as well as laminate flooring, standard air conditioning, office lighting and fibre connection. Large windows surround the office space with an abundance of natural light. A kitchenette area for common usage and staff ablutions.

The park is easily accessible from the M1 highway and Old Pretoria Road and very within close distance to various retail amenities in the area. Woodlands Office Park is an ideally situated complex, located in the heart of Woodmead. The park is easily accessible from the M1 highway and Old Pretoria Road and very within proximity to various retail amenities in the area.