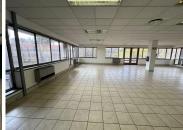

## 27,140 pm

Office To Let in Woodmead | Woodlands Office Park | Woodlands Drive

236 m<sup>2</sup>

The Woodlands Office Park is centrally located with easy accessibility from the M1 highway and Old Pretoria Road and within close distance to various retail amenities in the area. Woodlands Office Park is an ideally situated complex, located in the heart of Woodmead. The park is easily accessible from the M1 highway and Old Pretoria Road and very within proximity to various retail amenities in the area.

This outstanding office space measuring approximately 236sqm is available to let for R27,140.00 per month excluding VAT. The office space comprises of a multi-functional partitioned office space and boardrooms. Excellently maintained carpeted flooring as well as laminate flooring, standard air conditioning, office lighting and fibre connection. Large windows surround the office space with an abundance of natural light. A kitchenette area for common usage and staff ablutions.