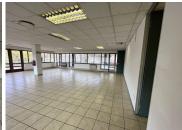

## 27,140 pm

Office To Let in Woodmead | Woodlands Office Park | Woodlands Drive

236 m<sup>2</sup>

The Woodlands Office Park is centrally located with easy accessibility from the M1 highway and Old Pretoria Road and within close distance to various retail amenities in the area. Woodlands Office Park is an ideally situated complex, located in the heart of Woodmead. The park is easily accessible from the M1 highway and Old Pretoria Road and very within proximity to various retail amenities in the area.

This outstanding office space measuring approximately 236sqm is available to let for R27,140.00 per month excluding VAT. The office space comprises of a multi-functional partitioned office space and boardrooms. Excellently maintained carpeted flooring as well as laminate flooring, standard air conditioning, office lighting and fibre connection. Large windows surround the office space with an abundance of natural light. A kitchenette area for common usage and staff ablutions.