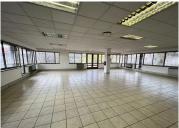

This outstanding office space measuring approximately 236sqm is available to let for R27,140.00 per month excluding VAT. The office space comprises of a multi-functional partitioned office space and boardrooms. Excellently maintained carpeted flooring as well as laminate flooring, standard air conditioning, office lighting and fibre connection. Large windows surround the office space with an abundance of natural light. A kitchenette area for common usage and staff ablutions.