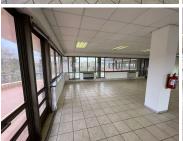

## 27,140 pm

Office To Let in Woodmead | Woodlands Office Park | Woodlands Drive

236 m<sup>2</sup>

The Woodlands Office Park is centrally located with easy accessibility from the M1 highway and Old Pretoria Road and within close distance to various retail amenities in the area. Woodlands Office Park is an ideally situated complex, located in the heart of Woodmead. The park is easily accessible from the M1 highway and Old Pretoria Road and very within proximity to various retail amenities in the area.

This outstanding office space measuring approximately 236sqm is available to let for R27,140.00 per month excluding VAT. The office space comprises of a multi-functional partitioned office space and boardrooms. Excellently maintained carpeted flooring as well as laminate flooring, standard air conditioning, office lighting and fibre connection. Large windows surround the office space with an abundance of natural light. A kitchenette area for common usage and staff ablutions.