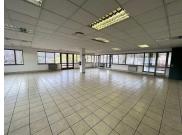

This outstanding office space measuring approximately 236sqm is available to let for R27,140.00 per month excluding VAT. The office space comprises of a multi-functional partitioned office space and boardrooms. Excellently maintained carpeted flooring as well as laminate flooring, standard air conditioning, office lighting and fibre connection. Large windows surround the office space with an abundance of natural light. A kitchenette area for common usage and staff ablutions.