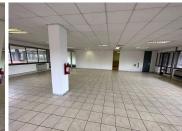

This outstanding office space measuring approximately 236sqm is available to let for R27,140.00 per month excluding VAT. The office space comprises of a multi-functional partitioned office space and boardrooms. Excellently maintained carpeted flooring as well as laminate flooring, standard air conditioning, office lighting and fibre connection. Large windows surround the office space with an abundance of natural light. A kitchenette area for common usage and staff ablutions.