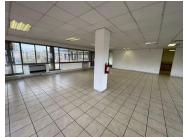

## 27,140 pm

Office To Let in Woodmead | Woodlands Office Park | Woodlands Drive

236 m<sup>2</sup>

The Woodlands Office Park is centrally located with easy accessibility from the M1 highway and Old Pretoria Road and within close distance to various retail amenities in the area. Woodlands Office Park is an ideally situated complex, located in the heart of Woodmead. The park is easily accessible from the M1 highway and Old Pretoria Road and very within proximity to various retail amenities in the area.

This outstanding office space measuring approximately 236sqm is available to let for R27,140.00 per month excluding VAT. The office space comprises of a multi-functional partitioned office space and boardrooms. Excellently maintained carpeted flooring as well as laminate flooring, standard air conditioning, office lighting and fibre connection. Large windows surround the office space with an abundance of natural light. A kitchenette area for common usage and staff ablutions.