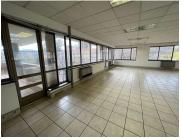

This outstanding office space measuring approximately 236sqm is available to let for R27,140.00 per month excluding VAT. The office space comprises of a multi-functional partitioned office space and boardrooms. Excellently maintained carpeted flooring as well as laminate flooring, standard air conditioning, office lighting and fibre connection. Large windows surround the office space with an abundance of natural light. A kitchenette area for common usage and staff ablutions.