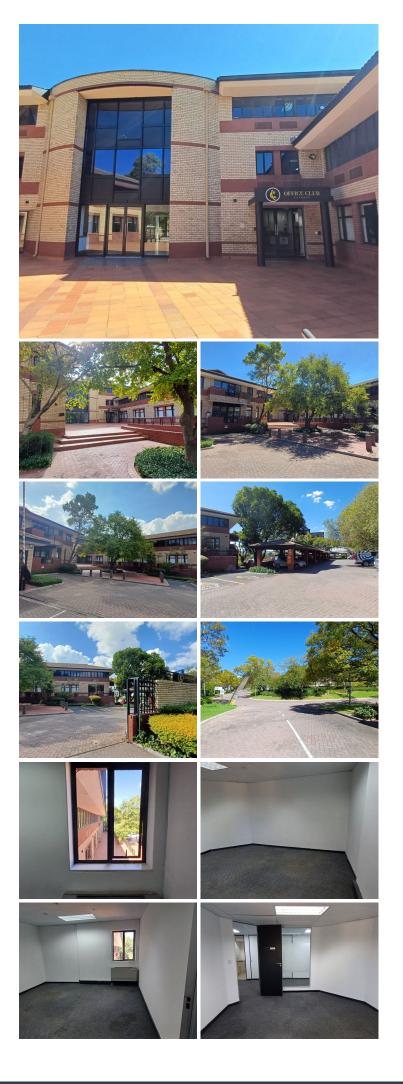

## 4,780 pm

Woodmead Office Park | Prime Office Space to Let in Woodmead

Prime office space measuring 23.9sqm is available to let for immediate occupation. The space is naturally well-lit offering modern and upmarket finishes. Rental is R200 per sqm per month excluding VAT. Internet and utilities are included in the rental. Basement parking is R800 per month, covered parking is R600 per month and open parking is R450 per month. Rental for parking excludes VAT. Only basement parking available at the moment.

Situated in a stunning office park with 24-hour security, strict access control and plenty of parking bays for tenants and visitors. The park is peaceful with serene landscapes and architecture.

## Gross Monthly Rental Lease Period Available From

R4,780 Ex Vat 12 months Immediately

| Floor Size m <sup>2</sup> | 23         | Security         | Yes |
|---------------------------|------------|------------------|-----|
| Parking Bays              | -          | Air Conditioning | Yes |
| Title                     | -          | Generator        | -   |
| Zoning                    | Commercial | Fibre            | -   |