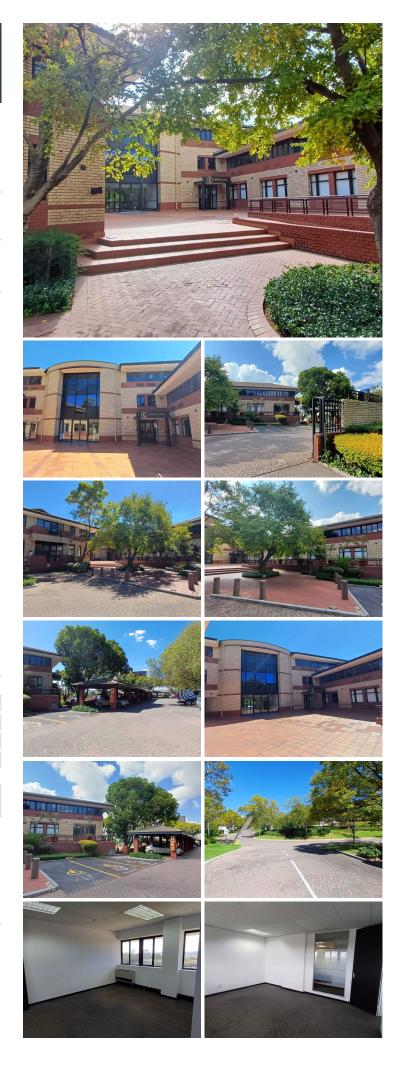

## 10,040 pm

Woodmead Office Park | Prime Office Space to Let in Woodmead

Prime office space measuring 50.2sqm is available to let for immediate occupation. The space is naturally well-lit offering modern and upmarket finishes. Rental is R200 per sqm per month excluding VAT. Internet and utilities are included in the rental. Basement parking is R800 per month, covered parking is R600 per month and open parking is R450 per month. Rental for parking excludes VAT. Only basement parking available at the moment.

Situated in a stunning office park with 24-hour security, strict access control and plenty of parking bays for tenants and visitors. The park is peaceful with serene landscapes and architecture

## Gross Monthly Rental Lease Period Available From

R10,040 Ex Vat 12 months Immediately

| Floor Size m <sup>2</sup> | 50         | Security         | Yes |
|---------------------------|------------|------------------|-----|
| Parking Bays              | -          | Air Conditioning | Yes |
| Title                     | -          | Generator        | -   |
| Zoning                    | Commercial | Fibre            | -   |
|                           |            |                  |     |