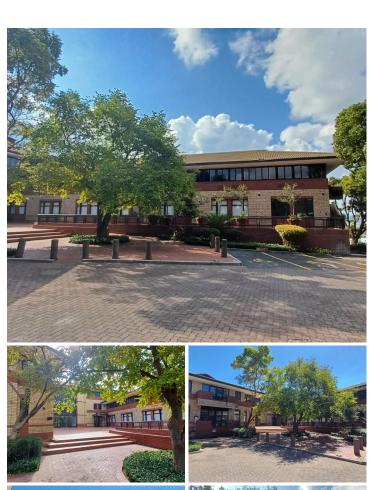

## 9,040 pm

Woodmead Office Park | Prime Office Space to Let in Woodmead

45 m<sup>2</sup>

Prime office space measuring 45.2sqm is available to let for immediate occupation. The space is naturally well-lit offering modern and upmarket finishes. Rental is R200 per sqm per month excluding VAT. Internet and utilities are included in the rental. Basement parking is R800 per month, covered parking is R600 per month and open parking is R450 per month. Rental for parking excludes VAT. Only basement parking available at the moment.

Situated in a stunning office park with 24-hour security, strict access control and plenty of parking bays for tenants and visitors. The park is peaceful with serene landscapes and architecture

Gross Monthly Rental
Lease Period
Available From