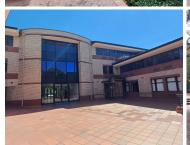

## 9,040 pm

Woodmead Office Park | Prime Office Space to Let in Woodmead

45 m<sup>2</sup>

Prime office space measuring 45.2sqm is available to let for immediate occupation. The space is naturally well-lit offering modern and upmarket finishes. Rental is R200 per sqm per month excluding VAT. Internet and utilities are included in the rental. Basement parking is R800 per month, covered parking is R600 per month and open parking is R450 per month. Rental for parking excludes VAT. Only basement parking available at the moment.

Situated in a stunning office park with 24-hour security, strict access control and plenty of parking bays for tenants and visitors. The park is peaceful with serene landscapes and architecture

Gross Monthly Rental
Lease Period
Available From