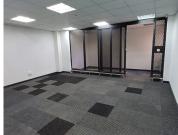

## 9,040 pm

Woodmead Office Park | Prime Office Space to Let in Woodmead

45 m<sup>2</sup>

Prime office space measuring 45.2sqm is available to let for immediate occupation. The space is naturally well-lit offering modern and upmarket finishes. Rental is R200 per sqm per month excluding VAT. Internet and utilities are included in the rental. Basement parking is R800 per month, covered parking is R600 per month and open parking is R450 per month. Rental for parking excludes VAT. Only basement parking available at the moment.

Situated in a stunning office park with 24-hour security, strict access control and plenty of parking bays for tenants and visitors. The park is peaceful with serene landscapes and architecture

Gross Monthly Rental
Lease Period
Available From