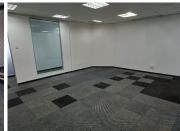

## 9,040 pm

Woodmead Office Park | Prime Office Space to Let in Woodmead

45 m<sup>2</sup>

Prime office space measuring 45.2sqm is available to let for immediate occupation. The space is naturally well-lit offering modern and upmarket finishes. Rental is R200 per sqm per month excluding VAT. Internet and utilities are included in the rental. Basement parking is R800 per month, covered parking is R600 per month and open parking is R450 per month. Rental for parking excludes VAT. Only basement parking available at the moment.

Situated in a stunning office park with 24-hour security, strict access control and plenty of parking bays for tenants and visitors. The park is peaceful with serene landscapes and architecture

Gross Monthly Rental
Lease Period
Available From