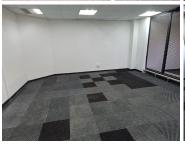

## 9,040 pm

Woodmead Office Park | Prime Office Space to Let in Woodmead

45 m<sup>2</sup>

Prime office space measuring 45.2sqm is available to let for immediate occupation. The space is naturally well-lit offering modern and upmarket finishes. Rental is R200 per sqm per month excluding VAT. Internet and utilities are included in the rental. Basement parking is R800 per month, covered parking is R600 per month and open parking is R450 per month. Rental for parking excludes VAT. Only basement parking available at the moment.

Situated in a stunning office park with 24-hour security, strict access control and plenty of parking bays for tenants and visitors. The park is peaceful with serene landscapes and architecture

Gross Monthly Rental
Lease Period
Available From