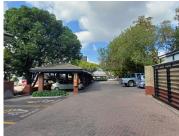

## 4,340 pm

Woodmead Office Park | Prime Office Space to Let in Woodmead

21 m<sup>2</sup>

Prime office space measuring 21.7sqm is available to let for immediate occupation. The space is naturally well-lit offering modern and upmarket finishes. Rental is R200 per sqm per month excluding VAT. Internet and utilities are included in the rental. Basement parking is R800 per month, covered parking is R600 per month and open parking is R450 per month. Rental for parking excludes VAT. Only basement parking available at the moment.

Situated in a stunning office park with 24-hour security, strict access control and plenty of parking bays for tenants and visitors. The park is peaceful with serene landscapes and architecture

Gross Monthly Rental R4,340 Ex Vat Lease Period 12 months Available From Immediately