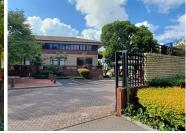

## 4,340 pm

Woodmead Office Park | Prime Office Space to Let in Woodmead

21 m<sup>2</sup>

Prime office space measuring 21.7sqm is available to let for immediate occupation. The space is naturally well-lit offering modern and upmarket finishes. Rental is R200 per sqm per month excluding VAT. Internet and utilities are included in the rental. Basement parking is R800 per month, covered parking is R600 per month and open parking is R450 per month. Rental for parking excludes VAT. Only basement parking available at the moment.

Situated in a stunning office park with 24-hour security, strict access control and plenty of parking bays for tenants and visitors. The park is peaceful with serene landscapes and architecture

Gross Monthly Rental R4,340 Ex Vat Lease Period 12 months Available From Immediately