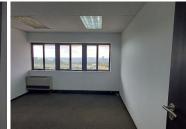

## 4,340 pm

Woodmead Office Park | Prime Office Space to Let in Woodmead

21 m<sup>2</sup>

Prime office space measuring 21.7sqm is available to let for immediate occupation. The space is naturally well-lit offering modern and upmarket finishes. Rental is R200 per sqm per month excluding VAT. Internet and utilities are included in the rental. Basement parking is R800 per month, covered parking is R600 per month and open parking is R450 per month. Rental for parking excludes VAT. Only basement parking available at the moment.

Situated in a stunning office park with 24-hour security, strict access control and plenty of parking bays for tenants and visitors. The park is peaceful with serene landscapes and architecture

Gross Monthly Rental R4,340 Ex Vat Lease Period 12 months Available From Immediately