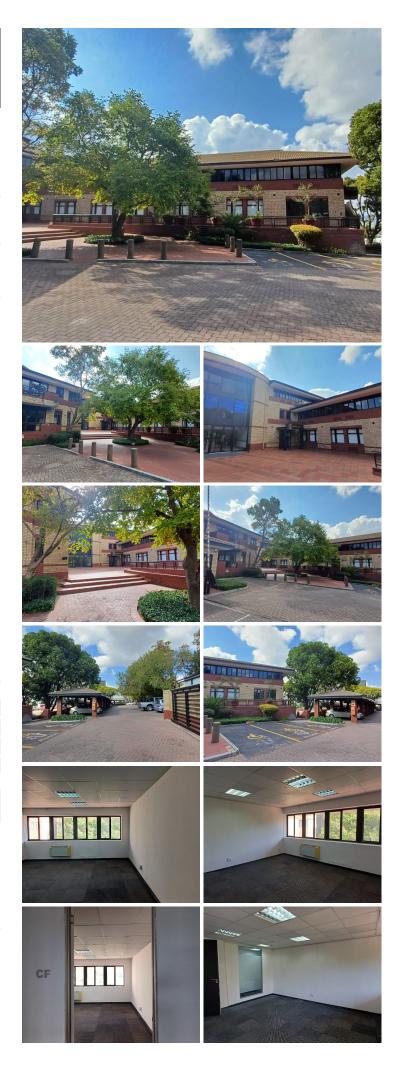

## 6,000 pm

Woodmead Office Park | Prime Office Space to Let in Woodmead

Prime office space measuring 30sqm is available to let for immediate occupation. The space is naturally well-lit offering modern and upmarket finishes. Rental is R200 per sqm per month excluding VAT. Internet and utilities are included in the rental. Basement parking is R800 per month, covered parking is R600 per month and open parking is R450 per month. Rental for parking excludes VAT. Only basement parking available at the moment.

Situated in a stunning office park with 24-hour security, strict access control and plenty of parking bays for tenants and visitors. The park is peaceful with serene landscapes and architecture

## Gross Monthly Rental Lease Period Available From

R6,000 Ex Vat 12 months Immediately

| Floor Size m <sup>2</sup> | 30         | Security         | Yes |
|---------------------------|------------|------------------|-----|
| Parking Bays              | -          | Air Conditioning | Yes |
| Title                     | -          | Generator        | -   |
| Zoning                    | Commercial | Fibre            | -   |
|                           |            |                  |     |