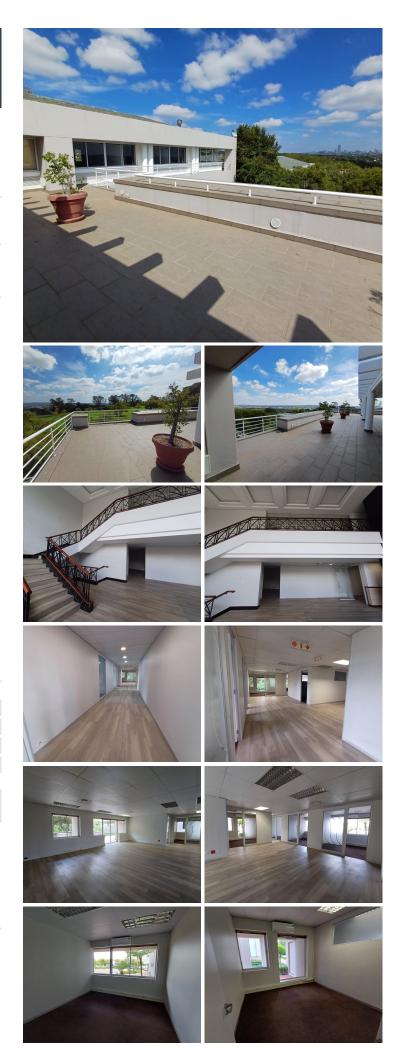

## 🐔 1612 m²

An entire building is available to let in the sought after business node of Woodmead. This ground-floor and first-floor space measuring 1612.11sqm is available immediately. The offices are spacious, boasting brilliant natural light with modern and upmarket finishes. There are 50 basement parking bays and 20 open parking bays available.

21 Woodlands Drive is in close proximity to all major routes, Makro Woodmead and other amenities in the area.

#### Gross Monthly Rental Lease Period Available From

R201,513 Ex Vat 12 months Immediately

| Floor Size m <sup>2</sup> | 1612       | Security         | Yes |
|---------------------------|------------|------------------|-----|
| Parking Bays              | -          | Air Conditioning | Yes |
| Title                     | -          | Generator        | -   |
| Zoning                    | Commercial | Fibre            | -   |
|                           |            |                  |     |