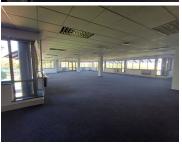

## 151,920 pm

Office To Let in Woodmead | Woodlands Office Park | Woodlands Drive

1266 m<sup>2</sup>

The Woodlands Office Park is centrally located with easy accessibility from the M1 highway and Old Pretoria Road and within close distance to various retail amenities in the area. Woodlands Office Park is an ideally situated complex, located in the heart of Woodmead. Stunning office space measuring approximately 1266sqm is available to let for R120/m2 per month excluding VAT and utilities. The unit is spacious with excellent natural light flowing throughout. There is a kitchenette area for common usage and staff ablutions.