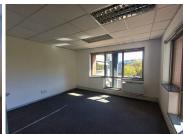

## 151,920 pm

Office To Let in Woodmead | Woodlands Office Park | Woodlands Drive

1266 m<sup>2</sup>

The Woodlands Office Park is centrally located with easy accessibility from the M1 highway and Old Pretoria Road and within close distance to various retail amenities in the area. Woodlands Office Park is an ideally situated complex, located in the heart of Woodmead. Stunning office space measuring approximately 1266sqm is available to let for R120/m2 per month excluding VAT and utilities. The unit is spacious with excellent natural light flowing throughout. There is a kitchenette area for common usage and staff ablutions.