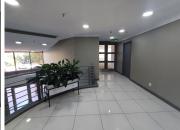

## 151,920 pm

Office To Let in Woodmead | Woodlands Office Park | Woodlands Drive

1266 m<sup>2</sup>

The Woodlands Office Park is centrally located with easy accessibility from the M1 highway and Old Pretoria Road and within close distance to various retail amenities in the area. Woodlands Office Park is an ideally situated complex, located in the heart of Woodmead. Stunning office space measuring approximately 1266sqm is available to let for R120/m2 per month excluding VAT and utilities. The unit is spacious with excellent natural light flowing throughout. There is a kitchenette area for common usage and staff ablutions.

Gross Monthly Rental R151,920 Ex Vat Lease Period 12 months Available From Immediately

| Floor Size m <sup>2</sup> | 1266       | Security         | Yes |
|---------------------------|------------|------------------|-----|
| Parking Bays              | -          | Air Conditioning | Yes |
| Title                     | -          | Generator        | -   |
| Zoning                    | Commercial | Fibre            | -   |