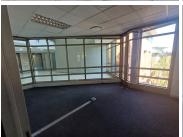

## 151,920 pm

Office To Let in Woodmead | Woodlands Office Park | Woodlands Drive

1266 m<sup>2</sup>

The Woodlands Office Park is centrally located with easy accessibility from the M1 highway and Old Pretoria Road and within close distance to various retail amenities in the area. Woodlands Office Park is an ideally situated complex, located in the heart of Woodmead. Stunning office space measuring approximately 1266sqm is available to let for R120/m2 per month excluding VAT and utilities. The unit is spacious with excellent natural light flowing throughout. There is a kitchenette area for common usage and staff ablutions.

Gross Monthly Rental R151,920 Ex Vat Lease Period 12 months Available From Immediately

| Floor Size m <sup>2</sup> | 1266       | Security         | Yes |
|---------------------------|------------|------------------|-----|
| Parking Bays              | -          | Air Conditioning | Yes |
| Title                     | -          | Generator        | -   |
| Zoning                    | Commercial | Fibre            | -   |