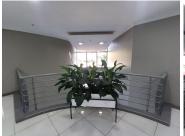

## 151,920 pm

Office To Let in Woodmead | Woodlands Office Park | Woodlands Drive

1266 m<sup>2</sup>

The Woodlands Office Park is centrally located with easy accessibility from the M1 highway and Old Pretoria Road and within close distance to various retail amenities in the area. Woodlands Office Park is an ideally situated complex, located in the heart of Woodmead. Stunning office space measuring approximately 1266sqm is available to let for R120/m2 per month excluding VAT and utilities. The unit is spacious with excellent natural light flowing throughout. There is a kitchenette area for common usage and staff ablutions.

Gross Monthly Rental R151,920 Ex Vat Lease Period 12 months Available From Immediately

| Floor Size m <sup>2</sup> | 1266       | Security         | Yes |
|---------------------------|------------|------------------|-----|
| Parking Bays              | -          | Air Conditioning | Yes |
| Title                     | -          | Generator        | -   |
| Zoning                    | Commercial | Fibre            | -   |