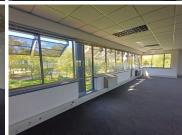

## 151,920 pm

Office To Let in Woodmead | Woodlands Office Park | Woodlands Drive

1266 m<sup>2</sup>

The Woodlands Office Park is centrally located with easy accessibility from the M1 highway and Old Pretoria Road and within close distance to various retail amenities in the area. Woodlands Office Park is an ideally situated complex, located in the heart of Woodmead. Stunning office space measuring approximately 1266sqm is available to let for R120/m2 per month excluding VAT and utilities. The unit is spacious with excellent natural light flowing throughout. There is a kitchenette area for common usage and staff ablutions.