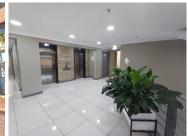

## 151,920 pm

Office To Let in Woodmead | Woodlands Office Park | Woodlands Drive

1266 m<sup>2</sup>

The Woodlands Office Park is centrally located with easy accessibility from the M1 highway and Old Pretoria Road and within close distance to various retail amenities in the area. Woodlands Office Park is an ideally situated complex, located in the heart of Woodmead. Stunning office space measuring approximately 1266sqm is available to let for R120/m2 per month excluding VAT and utilities. The unit is spacious with excellent natural light flowing throughout. There is a kitchenette area for common usage and staff ablutions.

Gross Monthly Rental R151,920 Ex Vat Lease Period 12 months Available From Immediately

| Floor Size m <sup>2</sup> | 1266       | Security         | Yes |
|---------------------------|------------|------------------|-----|
| Parking Bays              | -          | Air Conditioning | Yes |
| Title                     | -          | Generator        | -   |
| Zoning                    | Commercial | Fibre            | -   |