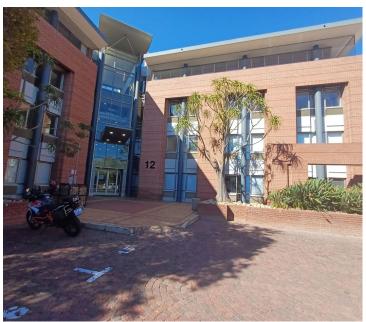

## 130,681 pm

Office To Let in Woodmead | Woodlands Office Park | Woodlands Drive

1089 m<sup>2</sup>

The Woodlands Office Park is centrally located with easy accessibility from the M1 highway and Old Pretoria Road and within close distance to various retail amenities in the area. Woodlands Office Park is an ideally situated complex, located in the heart of Woodmead. Stunning office space measuring approximately 1089.01sqm is available to let for R120/m2 per month excluding VAT and utilities. The unit is spacious with excellent natural light flowing throughout. There is a kitchenette area for common usage and staff ablutions.