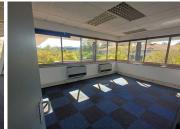

## 130,681 pm

Office To Let in Woodmead | Woodlands Office Park | Woodlands Drive

1089 m<sup>2</sup>

The Woodlands Office Park is centrally located with easy accessibility from the M1 highway and Old Pretoria Road and within close distance to various retail amenities in the area. Woodlands Office Park is an ideally situated complex, located in the heart of Woodmead. Stunning office space measuring approximately 1089.01sqm is available to let for R120/m2 per month excluding VAT and utilities. The unit is spacious with excellent natural light flowing throughout. There is a kitchenette area for common usage and staff ablutions.