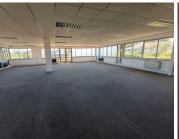

## 130,681 pm

Office To Let in Woodmead | Woodlands Office Park | Woodlands Drive

1089 m<sup>2</sup>

The Woodlands Office Park is centrally located with easy accessibility from the M1 highway and Old Pretoria Road and within close distance to various retail amenities in the area. Woodlands Office Park is an ideally situated complex, located in the heart of Woodmead. Stunning office space measuring approximately 1089.01sqm is available to let for R120/m2 per month excluding VAT and utilities. The unit is spacious with excellent natural light flowing throughout. There is a kitchenette area for common usage and staff ablutions.