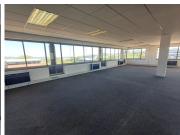

## 130,681 pm

Office To Let in Woodmead | Woodlands Office Park | Woodlands Drive

1089 m<sup>2</sup>

The Woodlands Office Park is centrally located with easy accessibility from the M1 highway and Old Pretoria Road and within close distance to various retail amenities in the area. Woodlands Office Park is an ideally situated complex, located in the heart of Woodmead. Stunning office space measuring approximately 1089.01sqm is available to let for R120/m2 per month excluding VAT and utilities. The unit is spacious with excellent natural light flowing throughout. There is a kitchenette area for common usage and staff ablutions.