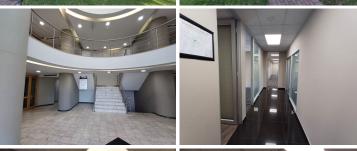

## 47,614 pm

Woodlands Office Park | Prime Office Space to Let in Woodlands Drive

432 m<sup>2</sup>

The Woodlands Office Park is centrally located with easy accessibility from the M1 highway and Old Pretoria Road and within close distance to various retail amenities in the area. Woodlands Office Park is an ideally situated complex, located in the heart of Woodmead. Stunning office space measuring approximately 432.86sqm is available to let for R110/m2 per month excluding VAT and utilities. The unit is spacious with excellent natural light flowing throughout. There is a kitchenette area and staff ablutions.