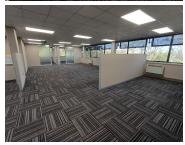

## 47,614 pm

Woodlands Office Park | Prime Office Space to Let in Woodlands Drive

432 m<sup>2</sup>

The Woodlands Office Park is centrally located with easy accessibility from the M1 highway and Old Pretoria Road and within close distance to various retail amenities in the area. Woodlands Office Park is an ideally situated complex, located in the heart of Woodmead. Stunning office space measuring approximately 432.86sqm is available to let for R110/m2 per month excluding VAT and utilities. The unit is spacious with excellent natural light flowing throughout. There is a kitchenette area and staff ablutions.