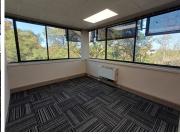

## 47,614 pm

Woodlands Office Park | Prime Office Space to Let in Woodlands Drive

432 m<sup>2</sup>

The Woodlands Office Park is centrally located with easy accessibility from the M1 highway and Old Pretoria Road and within close distance to various retail amenities in the area. Woodlands Office Park is an ideally situated complex, located in the heart of Woodmead. Stunning office space measuring approximately 432.86sqm is available to let for R110/m2 per month excluding VAT and utilities. The unit is spacious with excellent natural light flowing throughout. There is a kitchenette area and staff ablutions.