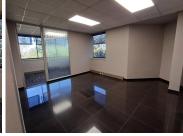

## 47,614 pm

Woodlands Office Park | Prime Office Space to Let in Woodlands Drive

432 m<sup>2</sup>

The Woodlands Office Park is centrally located with easy accessibility from the M1 highway and Old Pretoria Road and within close distance to various retail amenities in the area. Woodlands Office Park is an ideally situated complex, located in the heart of Woodmead. Stunning office space measuring approximately 432.86sqm is available to let for R110/m2 per month excluding VAT and utilities. The unit is spacious with excellent natural light flowing throughout. There is a kitchenette area and staff ablutions.