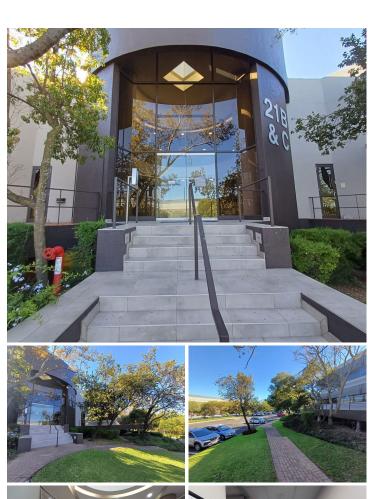

## 47,614 pm

Woodlands Office Park | Prime Office Space to Let in Woodlands Drive

432 m<sup>2</sup>

The Woodlands Office Park is centrally located with easy accessibility from the M1 highway and Old Pretoria Road and within close distance to various retail amenities in the area. Woodlands Office Park is an ideally situated complex, located in the heart of Woodmead. Stunning office space measuring approximately 432.86sqm is available to let for R110/m2 per month excluding VAT and utilities. The unit is spacious with excellent natural light flowing throughout. There is a kitchenette area and staff ablutions.