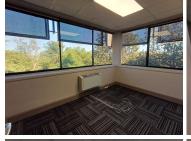

## 47,614 pm

Woodlands Office Park | Prime Office Space to Let in Woodlands Drive

432 m<sup>2</sup>

The Woodlands Office Park is centrally located with easy accessibility from the M1 highway and Old Pretoria Road and within close distance to various retail amenities in the area. Woodlands Office Park is an ideally situated complex, located in the heart of Woodmead. Stunning office space measuring approximately 432.86sqm is available to let for R110/m2 per month excluding VAT and utilities. The unit is spacious with excellent natural light flowing throughout. There is a kitchenette area and staff ablutions.