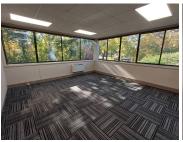

## 47,614 pm

Woodlands Office Park | Prime Office Space to Let in Woodlands Drive

432 m<sup>2</sup>

The Woodlands Office Park is centrally located with easy accessibility from the M1 highway and Old Pretoria Road and within close distance to various retail amenities in the area. Woodlands Office Park is an ideally situated complex, located in the heart of Woodmead. Stunning office space measuring approximately 432.86sqm is available to let for R110/m2 per month excluding VAT and utilities. The unit is spacious with excellent natural light flowing throughout. There is a kitchenette area and staff ablutions.