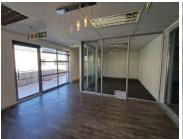

## 50,473 pm

Woodlands Office Park | Prime Office Space to Let in Woodlands Drive

388 m<sup>2</sup>

The Woodlands Office Park is centrally located with easy accessibility from the M1 highway and Old Pretoria Road and within close distance to various retail amenities in the area. Woodlands Office Park is an ideally situated complex, located in the heart of Woodmead. Stunning office space measuring approximately 388.26sqm is available to let for R130/m2 per month excluding VAT and utilities. The unit is spacious with excellent natural light flowing throughout. There is a kitchenette area for common usage and staff ablutions.