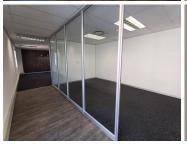

## 50,473 pm

Woodlands Office Park | Prime Office Space to Let in Woodlands Drive

388 m<sup>2</sup>

The Woodlands Office Park is centrally located with easy accessibility from the M1 highway and Old Pretoria Road and within close distance to various retail amenities in the area. Woodlands Office Park is an ideally situated complex, located in the heart of Woodmead. Stunning office space measuring approximately 388.26sqm is available to let for R130/m2 per month excluding VAT and utilities. The unit is spacious with excellent natural light flowing throughout. There is a kitchenette area for common usage and staff ablutions.