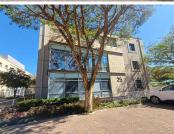

## 50,473 pm

Woodlands Office Park | Prime Office Space to Let in Woodlands Drive

388 m<sup>2</sup>

The Woodlands Office Park is centrally located with easy accessibility from the M1 highway and Old Pretoria Road and within close distance to various retail amenities in the area. Woodlands Office Park is an ideally situated complex, located in the heart of Woodmead. Stunning office space measuring approximately 388.26sqm is available to let for R130/m2 per month excluding VAT and utilities. The unit is spacious with excellent natural light flowing throughout. There is a kitchenette area for common usage and staff ablutions.