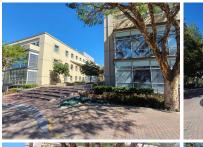

## 50,473 pm

Woodlands Office Park | Prime Office Space to Let in Woodlands Drive

388 m<sup>2</sup>

The Woodlands Office Park is centrally located with easy accessibility from the M1 highway and Old Pretoria Road and within close distance to various retail amenities in the area. Woodlands Office Park is an ideally situated complex, located in the heart of Woodmead. Stunning office space measuring approximately 388.26sqm is available to let for R130/m2 per month excluding VAT and utilities. The unit is spacious with excellent natural light flowing throughout. There is a kitchenette area for common usage and staff ablutions.