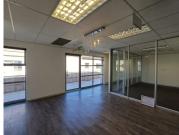

## 50,473 pm

Woodlands Office Park | Prime Office Space to Let in Woodlands Drive

388 m<sup>2</sup>

The Woodlands Office Park is centrally located with easy accessibility from the M1 highway and Old Pretoria Road and within close distance to various retail amenities in the area. Woodlands Office Park is an ideally situated complex, located in the heart of Woodmead. Stunning office space measuring approximately 388.26sqm is available to let for R130/m2 per month excluding VAT and utilities. The unit is spacious with excellent natural light flowing throughout. There is a kitchenette area for common usage and staff ablutions.