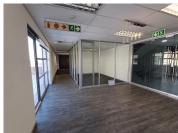

## 50,473 pm

Woodlands Office Park | Prime Office Space to Let in Woodlands Drive

388 m<sup>2</sup>

The Woodlands Office Park is centrally located with easy accessibility from the M1 highway and Old Pretoria Road and within close distance to various retail amenities in the area. Woodlands Office Park is an ideally situated complex, located in the heart of Woodmead. Stunning office space measuring approximately 388.26sqm is available to let for R130/m2 per month excluding VAT and utilities. The unit is spacious with excellent natural light flowing throughout. There is a kitchenette area for common usage and staff ablutions.