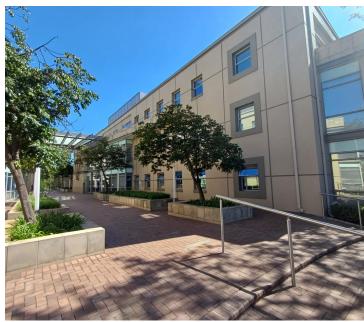

## 50,473 pm

Woodlands Office Park | Prime Office Space to Let in Woodlands Drive

388 m<sup>2</sup>

The Woodlands Office Park is centrally located with easy accessibility from the M1 highway and Old Pretoria Road and within close distance to various retail amenities in the area. Woodlands Office Park is an ideally situated complex, located in the heart of Woodmead. Stunning office space measuring approximately 388.26sqm is available to let for R130/m2 per month excluding VAT and utilities. The unit is spacious with excellent natural light flowing throughout. There is a kitchenette area for common usage and staff ablutions.