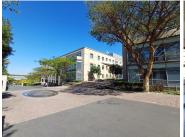

## 50,473 pm

Woodlands Office Park | Prime Office Space to Let in Woodlands Drive

388 m<sup>2</sup>

The Woodlands Office Park is centrally located with easy accessibility from the M1 highway and Old Pretoria Road and within close distance to various retail amenities in the area. Woodlands Office Park is an ideally situated complex, located in the heart of Woodmead. Stunning office space measuring approximately 388.26sqm is available to let for R130/m2 per month excluding VAT and utilities. The unit is spacious with excellent natural light flowing throughout. There is a kitchenette area for common usage and staff ablutions.