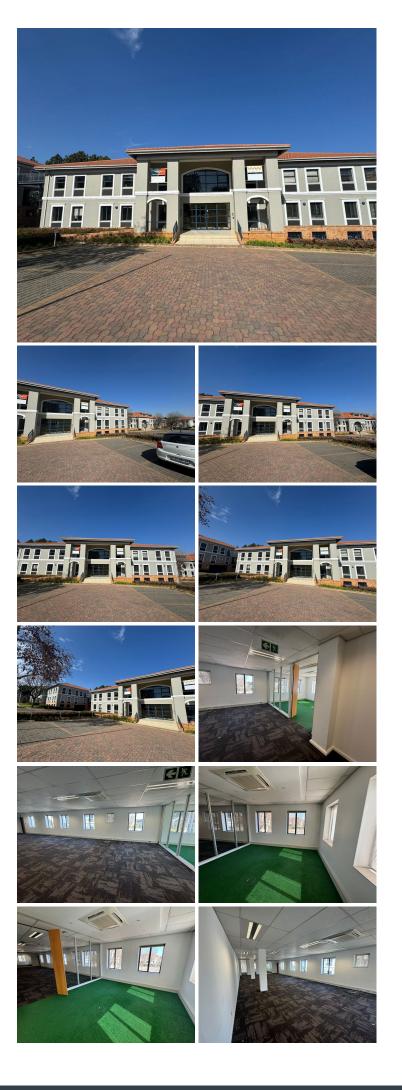

## 😭 248 m²

A spacious unit measuring 248m<sup>2</sup> at Pinewood Office Park is available to let immediately, for R92.77/m<sup>2</sup> excluding VAT and utilities. This well-maintained space offers plenty of natural light, air conditioning and ample parking at an additional cost.

Located in the dynamic Pinewood area, you'll benefit from easy access to major transport routes, diverse dining and shopping options, and a thriving business community.

#### Gross Monthly Rental Lease Period Available From

R23,006 Ex Vat Negotiable Immediately

| Floor Size m <sup>2</sup> | 248        | Security         | Yes |
|---------------------------|------------|------------------|-----|
| Parking Bays              | -          | Air Conditioning | Yes |
| Title                     | -          | Generator        | -   |
| Zoning                    | Commercial | Fibre            | -   |
|                           |            |                  |     |