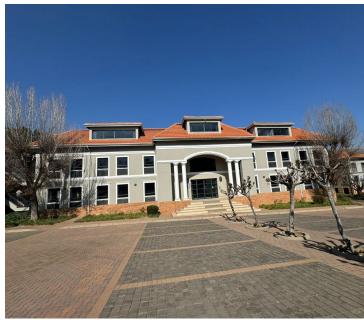

## 110,767 pm

Pinewood Office Park | Prime Office Space to Let in Woodmead, Sandton

1194 m<sup>2</sup>

A spacious 1194m² unit at Pinewood Office Park is available to let immediately, for R92.77/m² excluding VAT and utilities. This well-maintained space offers plenty of natural light, air conditioning, a modern kitchen, and ample parking at an additional cost.

Located in the dynamic Pinewood area, you'll benefit from easy access to major transport routes, diverse dining and shopping options, and a thriving business community.

Gross Monthly Rental Lease Period Available From R110,767 Ex Vat Negotiable Immediately