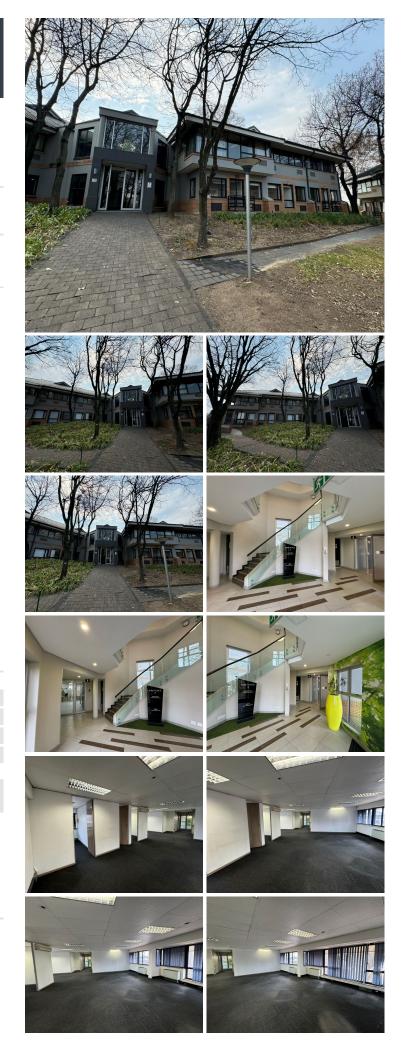

## 😭 205 m²

Prime office space measuring 205sqm is available to let immediately. The unit consists of an open-plan area, kitchen, well maintained carpeted flooring, air conditioning, standard office lighting and excellent natural light. The office park has neat manicured gardens, 24-hour security, a backup generator and ample parking.

Western Woods Office Park is centrally located in the heart of Woodmead and is close to all main arterial routes, shops and other amenities in the area.

#### Gross Monthly Rental Lease Period Available From

R18,450 Ex Vat Negotiable Immediately

| Floor Size m <sup>2</sup> | 205        | Security         | Yes |
|---------------------------|------------|------------------|-----|
| Parking Bays              | -          | Air Conditioning | Yes |
| Title                     | -          | Generator        | -   |
| Zoning                    | Commercial | Fibre            | -   |
|                           |            |                  |     |