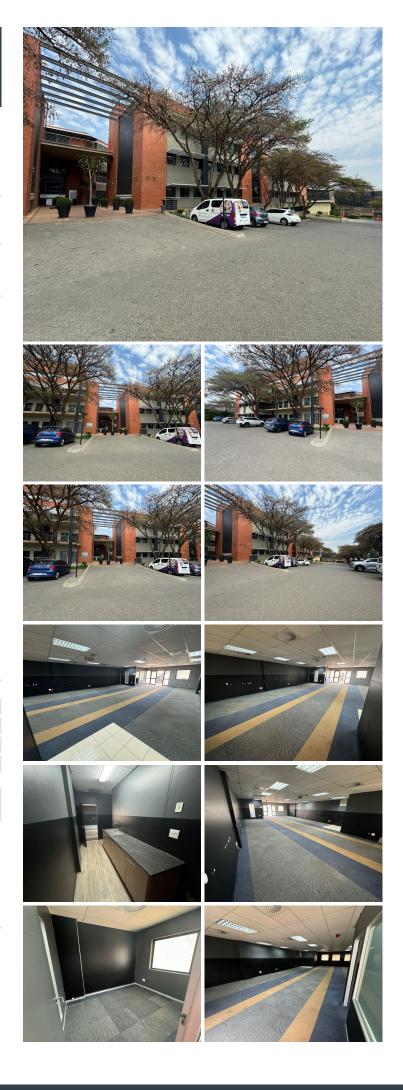

## 🔏 159 m²

Woodmead Office Park is an A-Grade Park with good modern appeal. The park features, 24-hour security-controlled access and electric perimeter fencing. The buildings feature beautiful modern common areas, lift facilities, large windows and generous balcony space. Water and generator backup. Premises are fibre ready. The park consists of 2 large buildings separated by a spacious courtyard featuring greenery, water features and a large recreational area with benches and umbrellas.

This 159sqm fully fitted unit on the ground floor is available to let immediately. Rental excludes VAT and utilities. The office consists of an open plan work area, with partitioned multi-functional spaces, well maintained carpeted flooring, standard office lighting and air conditioning.

#### Gross Monthly Rental Lease Period Available From

R19,080 Ex Vat Negotiable Immediately

| Floor Size m <sup>2</sup> | 159        | Security         | Yes |
|---------------------------|------------|------------------|-----|
| Parking Bays              | -          | Air Conditioning | Yes |
| Title                     | -          | Generator        | -   |
| Zoning                    | Commercial | Fibre            | -   |