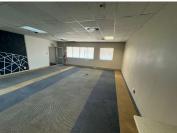

## 66 m<sup>2</sup>

This well-maintained 66m² office space is now available for rent at a competitive rate of R120/m², excluding VAT. The property offers a modern, open-plan layout, perfect for businesses looking to create a dynamic working environment. With plenty of natural light, the space provides a comfortable and productive setting for your team. Ample parking is available, ensuring convenience for both employees and clients.