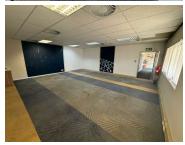

## 66 m<sup>2</sup>

This well-maintained 66m² office space is now available for rent at a competitive rate of R120/m², excluding VAT. The property offers a modern, open-plan layout, perfect for businesses looking to create a dynamic working environment. With plenty of natural light, the space provides a comfortable and productive setting for your team. Ample parking is available, ensuring convenience for both employees and clients.

Located in the sought-after area of Woodmead, this office is situated in a thriving commercial hub. Woodmead is well-known for its excellent transport links, including easy access to major highways such as the N1 and M1, making it ideal for companies with a mobile workforce. The area also offers a range of amenities, including shopping centres, restaurants, and banks, ensuring that daily errands can be easily managed during work hours. Tenants will benefit from a strategic location with close proximity to Sandton, one of Johannesburg's premier business districts, while still enjoying the calm of a less congested environment.