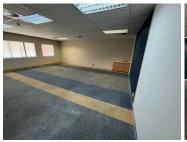

## 66 m<sup>2</sup>

This well-maintained 66m² office space is now available for rent at a competitive rate of R120/m², excluding VAT. The property offers a modern, open-plan layout, perfect for businesses looking to create a dynamic working environment. With plenty of natural light, the space provides a comfortable and productive setting for your team. Ample parking is available, ensuring convenience for both employees and clients.

Located in the sought-after area of Woodmead, this office is situated in a thriving commercial hub. Woodmead is well-known for its excellent transport links, including easy access to major highways such as the N1 and M1, making it ideal for companies with a mobile workforce. The area also offers a range of amenities, including shopping centres, restaurants, and banks, ensuring that daily errands can be easily managed during work hours. Tenants will benefit from a strategic location with close proximity to Sandton, one of Johannesburg's premier business districts, while still enjoying the calm of a less congested environment.