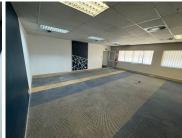

## 66 m<sup>2</sup>

This well-maintained 66m² office space is now available for rent at a competitive rate of R120/m², excluding VAT. The property offers a modern, open-plan layout, perfect for businesses looking to create a dynamic working environment. With plenty of natural light, the space provides a comfortable and productive setting for your team. Ample parking is available, ensuring convenience for both employees and clients.

Located in the sought-after area of Woodmead, this office is situated in a thriving commercial hub. Woodmead is well-known for its excellent transport links, including easy access to major highways such as the N1 and M1, making it ideal for companies with a mobile workforce. The area also offers a range of amenities, including shopping centres, restaurants, and banks, ensuring that daily errands can be easily managed during work hours. Tenants will benefit from a strategic location with close proximity to Sandton, one of Johannesburg's premier business districts, while still enjoying the calm of a less congested environment.