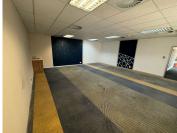

## 66 m<sup>2</sup>

This well-maintained 66m² office space is now available for rent at a competitive rate of R120/m², excluding VAT. The property offers a modern, open-plan layout, perfect for businesses looking to create a dynamic working environment. With plenty of natural light, the space provides a comfortable and productive setting for your team. Ample parking is available, ensuring convenience for both employees and clients.

Located in the sought-after area of Woodmead, this office is situated in a thriving commercial hub. Woodmead is well-known for its excellent transport links, including easy access to major highways such as the N1 and M1, making it ideal for companies with a mobile workforce. The area also offers a range of amenities, including shopping centres, restaurants, and banks, ensuring that daily errands can be easily managed during work hours. Tenants will benefit from a strategic location with close proximity to Sandton, one of Johannesburg's premier business districts, while still enjoying the calm of a less congested environment.