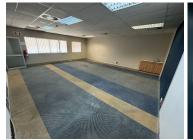

## 66 m<sup>2</sup>

This well-maintained 66m² office space is now available for rent at a competitive rate of R120/m², excluding VAT. The property offers a modern, open-plan layout, perfect for businesses looking to create a dynamic working environment. With plenty of natural light, the space provides a comfortable and productive setting for your team. Ample parking is available, ensuring convenience for both employees and clients.