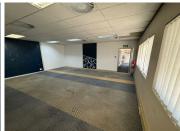

## 66 m<sup>2</sup>

This well-maintained 66m² office space is now available for rent at a competitive rate of R120/m², excluding VAT. The property offers a modern, open-plan layout, perfect for businesses looking to create a dynamic working environment. With plenty of natural light, the space provides a comfortable and productive setting for your team. Ample parking is available, ensuring convenience for both employees and clients.