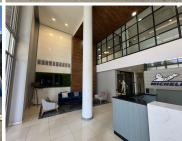

## 236,740 pm

Prime Office Space to Let at 102 Western Service Road, Woodmead, Sandton

1691 m<sup>2</sup>

Welcome to 102 Western Service Road, a versatile office space located in the bustling business district of Woodmead, Sandton. This spacious and well-designed property is an ideal choice for a dynamic team seeking a professional setting with plenty of room to grow. The office features an open-plan layout complemented by partitioned sections, allowing for both collaborative and private workspaces. Carpeted floors, ample natural light, and standard office lighting create a warm and productive atmosphere. For added comfort, the space is equipped with air conditioning, and there's a well-fitted kitchen area for break times. Ample parking is also available, ensuring hassle-free access for employees and clients alike. Rental excludes VAT and utilities.