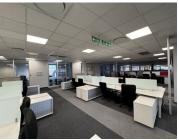

## 236,740 pm

Prime Office Space to Let at 102 Western Service Road, Woodmead, Sandton

1691 m<sup>2</sup>

Welcome to 102 Western Service Road, a versatile office space located in the bustling business district of Woodmead, Sandton. This spacious and well-designed property is an ideal choice for a dynamic team seeking a professional setting with plenty of room to grow. The office features an open-plan layout complemented by partitioned sections, allowing for both collaborative and private workspaces. Carpeted floors, ample natural light, and standard office lighting create a warm and productive atmosphere. For added comfort, the space is equipped with air conditioning, and there's a well-fitted kitchen area for break times. Ample parking is also available, ensuring hassle-free access for employees and clients alike. Rental excludes VAT and utilities.