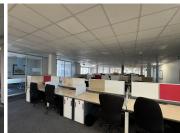

## 236,740 pm

Prime Office Space to Let at 102 Western Service Road, Woodmead, Sandton

1691 m<sup>2</sup>

Welcome to 102 Western Service Road, a versatile office space located in the bustling business district of Woodmead, Sandton. This spacious and well-designed property is an ideal choice for a dynamic team seeking a professional setting with plenty of room to grow. The office features an open-plan layout complemented by partitioned sections, allowing for both collaborative and private workspaces. Carpeted floors, ample natural light, and standard office lighting create a warm and productive atmosphere. For added comfort, the space is equipped with air conditioning, and there's a well-fitted kitchen area for break times. Ample parking is also available, ensuring hassle-free access for employees and clients alike. Rental excludes VAT and utilities.