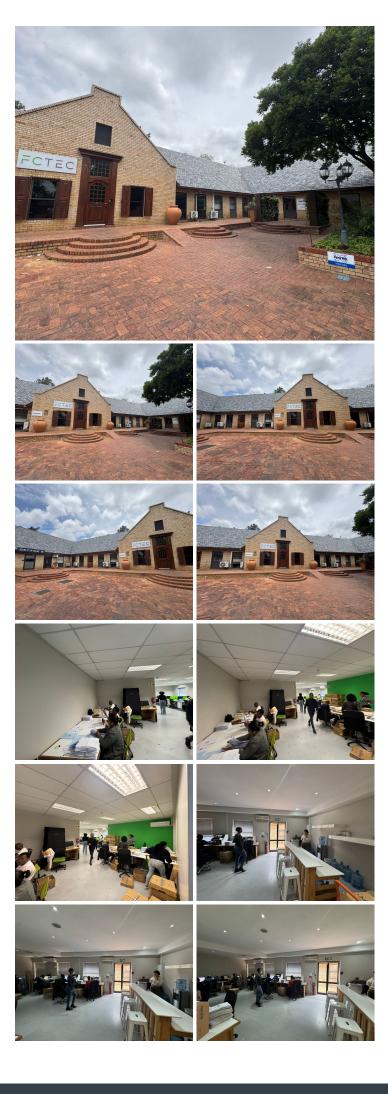

## 🐔 508 m<sup>2</sup>

Discover an exceptional business opportunity at 4 Bridal Close in Woodmead, offering a spacious 508m<sup>2</sup> of versatile office space, available from February 1, 2025. This well-designed layout includes an open-plan area that can easily accommodate a dynamic workspace, a dedicated boardroom for meetings, a welcoming reception area, and neatly finished flooring that enhances the office's appeal. Equipped with efficient air conditioning and standard office lighting, the space also benefits from abundant natural light, creating a bright and comfortable environment for your team. Ample parking is available, ensuring easy access for staff and clients alike. All of this is offered at R115/m<sup>2</sup>, excluding VAT and utilities.

Located in the bustling commercial hub of Woodmead, this property provides excellent proximity to major highways and key business routes, making commuting simple and convenient. Woodmead is known for its blend of commercial and retail facilities, providing nearby dining, shopping, and banking amenities that are advantageous to both clients and employees. This central location also fosters a professional atmosphere, with...