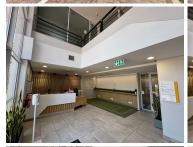

## 83,375 pm

Prime Office Space to Let at Woodmead Estate Office Park, Woodmead, Sandton

667 m<sup>2</sup>

Position your business for success with this immaculate 667m² office space located on the 1st floor of Woodmead Estate Office Park, ideally situated on Woodmead Drive in Sandton. This space offers a perfect combination of open-plan and partitioned layouts, providing flexibility to suit various business needs. The office is impeccably designed with carpeted flooring, ample natural light, standard lighting, and air conditioning to create a comfortable and professional working environment. Additional conveniences include well-maintained bathroom and kitchen facilities, along with ample parking for both employees and visitors.