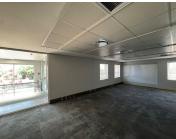

## 83,375 pm

Prime Office Space to Let at Woodmead Estate Office Park, Woodmead, Sandton

667 m<sup>2</sup>

Position your business for success with this immaculate 667m² office space located on the 1st floor of Woodmead Estate Office Park, ideally situated on Woodmead Drive in Sandton. This space offers a perfect combination of open-plan and partitioned layouts, providing flexibility to suit various business needs. The office is impeccably designed with carpeted flooring, ample natural light, standard lighting, and air conditioning to create a comfortable and professional working environment. Additional conveniences include well-maintained bathroom and kitchen facilities, along with ample parking for both employees and visitors.