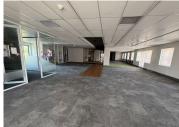

## 83,375 pm

Prime Office Space to Let at Woodmead Estate Office Park, Woodmead, Sandton

667 m<sup>2</sup>

Position your business for success with this immaculate 667m² office space located on the 1st floor of Woodmead Estate Office Park, ideally situated on Woodmead Drive in Sandton. This space offers a perfect combination of open-plan and partitioned layouts, providing flexibility to suit various business needs. The office is impeccably designed with carpeted flooring, ample natural light, standard lighting, and air conditioning to create a comfortable and professional working environment. Additional conveniences include well-maintained bathroom and kitchen facilities, along with ample parking for both employees and visitors.