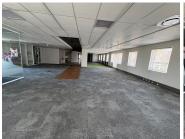

## 83,375 pm

Prime Office Space to Let at Woodmead Estate Office Park, Woodmead, Sandton

667 m<sup>2</sup>

Position your business for success with this immaculate 667m² office space located on the 1st floor of Woodmead Estate Office Park, ideally situated on Woodmead Drive in Sandton. This space offers a perfect combination of open-plan and partitioned layouts, providing flexibility to suit various business needs. The office is impeccably designed with carpeted flooring, ample natural light, standard lighting, and air conditioning to create a comfortable and professional working environment. Additional conveniences include well-maintained bathroom and kitchen facilities, along with ample parking for both employees and visitors.