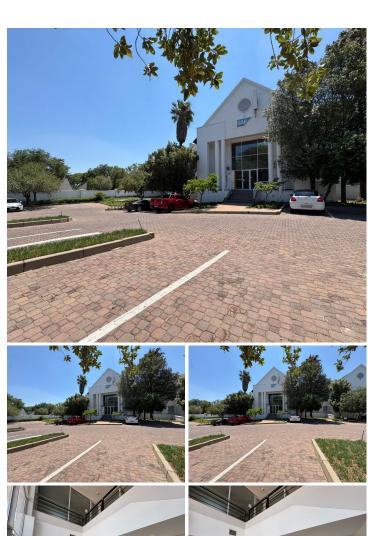

## 83,375 pm

Prime Office Space to Let at Woodmead Estate Office Park, Woodmead, Sandton

667 m<sup>2</sup>

Position your business for success with this immaculate 667m² office space located on the 1st floor of Woodmead Estate Office Park, ideally situated on Woodmead Drive in Sandton. This space offers a perfect combination of open-plan and partitioned layouts, providing flexibility to suit various business needs. The office is impeccably designed with carpeted flooring, ample natural light, standard lighting, and air conditioning to create a comfortable and professional working environment. Additional conveniences include well-maintained bathroom and kitchen facilities, along with ample parking for both employees and visitors.

Woodmead Estate Office Park is nestled in the bustling business hub of Woodmead, Sandton, a location that offers unparalleled accessibility to major transport routes such as the M1 and N1 highways. The area is surrounded by a host of amenities, including shopping centres, restaurants, and banks, making it an ideal location for businesses looking to provide convenience for their staff and clients. This professional setting is perfect for businesses seeking a prestigious address in a thriving commercial...