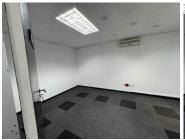

## 145 m<sup>2</sup>

Located at the prestigious Woodmead Office Park, 28 Saddle Drive, this 145m<sup>2</sup> first-floor office offers a modern, functional workspace tailored for productivity. The open-plan layout is complemented by well-maintained flooring, air conditioning, and standard office lighting, ensuring a comfortable and professional environment. Large windows invite ample natural light, creating a bright and inviting atmosphere. With ample parking available, your team and clients can enjoy seamless access.