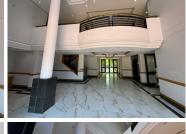

## 145 m<sup>2</sup>

Located at the prestigious Woodmead Office Park, 28 Saddle Drive, this 145m<sup>2</sup> first-floor office offers a modern, functional workspace tailored for productivity. The open-plan layout is complemented by well-maintained flooring, air conditioning, and standard office lighting, ensuring a comfortable and professional environment. Large windows invite ample natural light, creating a bright and inviting atmosphere. With ample parking available, your team and clients can enjoy seamless access.