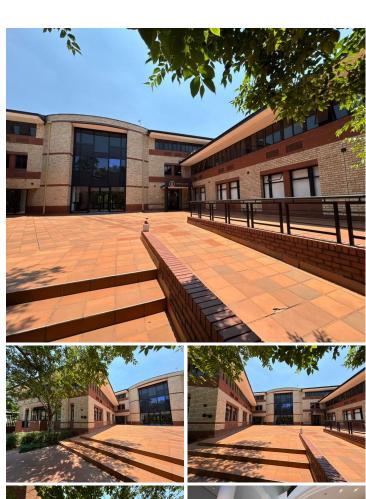

## 145 m<sup>2</sup>

Located at the prestigious Woodmead Office Park, 28 Saddle Drive, this 145m<sup>2</sup> first-floor office offers a modern, functional workspace tailored for productivity. The open-plan layout is complemented by well-maintained flooring, air conditioning, and standard office lighting, ensuring a comfortable and professional environment. Large windows invite ample natural light, creating a bright and inviting atmosphere. With ample parking available, your team and clients can enjoy seamless access.

Woodmead is one of Johannesburg's most sought-after business hubs, known for its accessibility and vibrant commercial activity. Positioned near major highways and arterial routes, this location offers unparalleled connectivity to Sandton, Midrand, and other key business districts. The area is surrounded by retail centres, dining options, and essential services, providing convenience for both employees and clients. Choosing Woodmead for your office means positioning your business at the heart of a thriving commercial node, ideal for growth and networking opportunities.