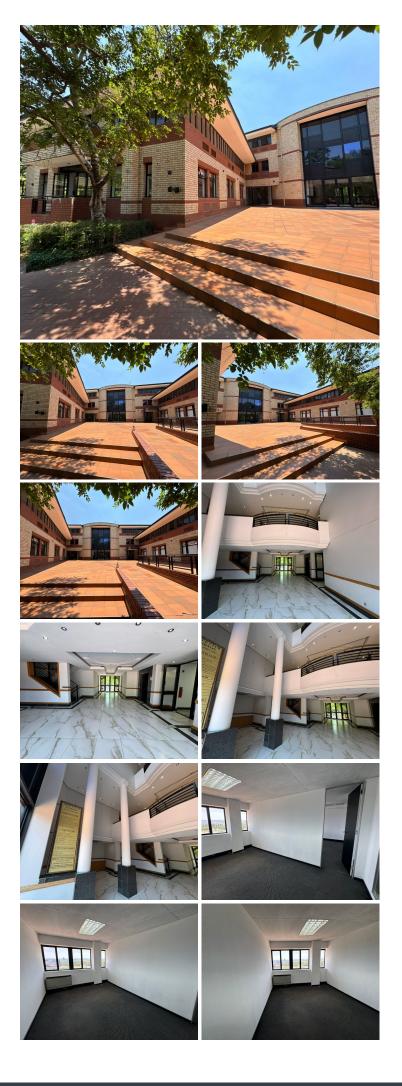

## 6,600 pm

Premium Office Space to Let at Woodmead Office Park, Woodmead, Sandton

Located at the prestigious Woodmead Office Park, 28 Saddle Drive, this 44m<sup>2</sup> first-floor office offers a modern, functional workspace tailored for productivity. The open-plan layout is complemented by well-maintained flooring, air conditioning, and standard office lighting, ensuring a comfortable and professional environment. Large windows invite ample natural light, creating a bright and inviting atmosphere. With ample parking available, your team and clients can enjoy seamless access.

R6,600 Ex Vat 12 months Immediately

| Floor Size m <sup>2</sup> | 44         | Security         | Yes |
|---------------------------|------------|------------------|-----|
| Parking Bays              | -          | Air Conditioning | Yes |
| Title                     | -          | Generator        | -   |
| Zoning                    | Commercial | Fibre            | -   |