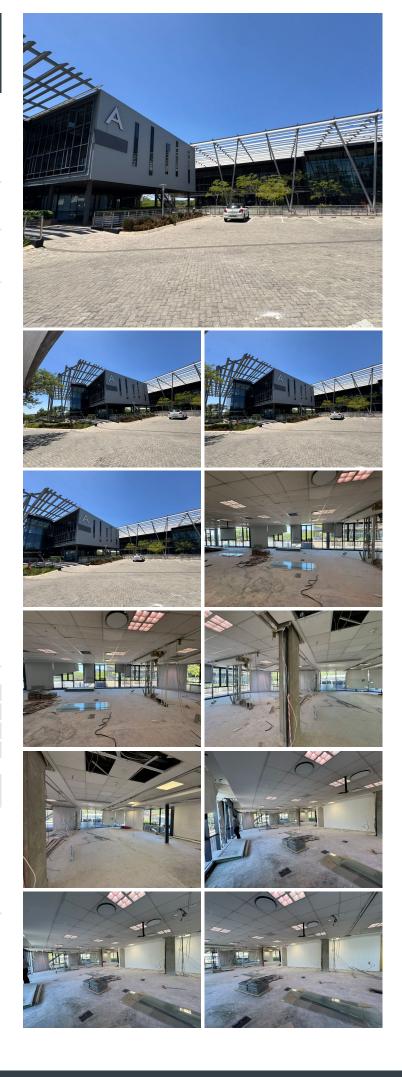

### 🐔 2074 m²

54 Maxwell Drive, Woodmead, Sandton, offers an exceptional opportunity for businesses seeking a spacious, professional environment. This entire standalone building spans an impressive 2,074m<sup>2</sup>, providing a versatile open-plan layout that can be tailored to your operational needs. The interior boasts abundant natural light, complemented by standard lighting and air conditioning for a comfortable and productive workspace. Convenient kitchen and bathroom facilities are included, alongside ample parking to accommodate staff and visitors.

Situated in the vibrant Woodmead area, this property benefits from its strategic location within Sandton, one of Johannesburg's most sought-after business hubs. Woodmead is known for its accessibility, offering easy connections to major highways such as the N1 and M1, ensuring smooth commutes for employees and clients. The area also features a variety of nearby amenities, including shopping centres, restaurants, and recreational facilities, enhancing the appeal for staff convenience and work-life balance.